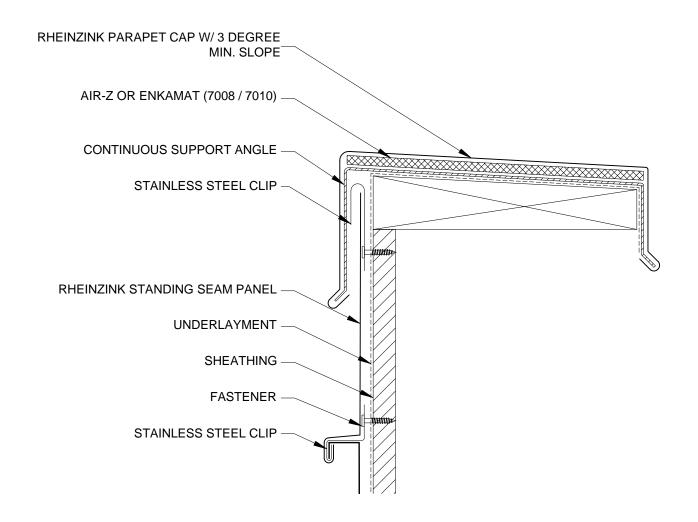

- RHEINZINK RECOMMENDS STAINLESS STEEL FASTENERS AND CLIPS.
- 2. ZINC CLIPS MAY BE USED ON FACADES.

Website: www.rheinzink.us E-mail: info@rheinzink.com

| PROJECT: STAND. SEAM FACADE DETAILS -                            | H DATE:   | 08-2011  |  |
|------------------------------------------------------------------|-----------|----------|--|
| DRAWING TITLE: PARAPET DETAIL - OPT. 2                           | SCALE:    | N.T.S.   |  |
| COPYRIGHT RESERVED. THIS DRAWING REMAINS THE PROPERTY RHEINZINK. | OF SHEET: | SSF-H-7b |  |