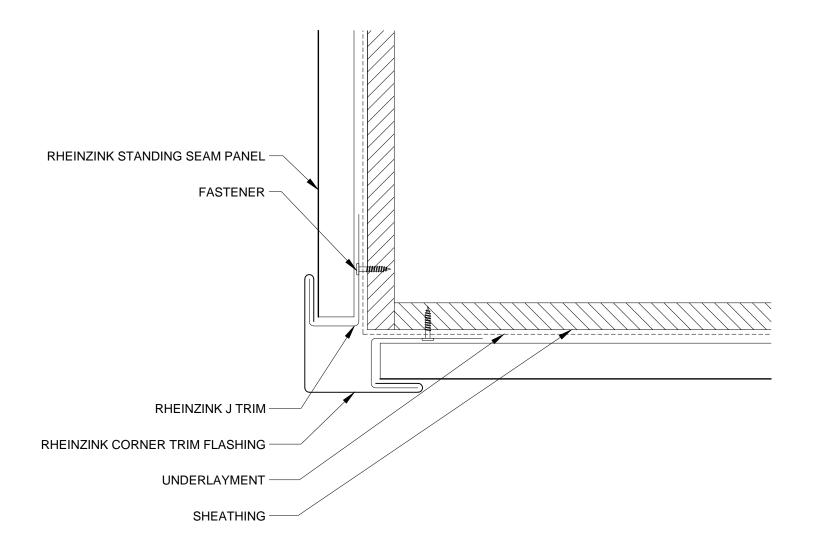

- RHEINZINK RECOMMENDS STAINLESS STEEL FASTENERS AND CLIPS.
- 2. ZINC CLIPS MAY BE USED ON FACADES.

Website: www.rheinzink.us E-mail: info@rheinzink.com

| PROJECT:                     | STAND. SEAM FACADE DETAILS - H             | DATE:  | 08-2011  |
|------------------------------|--------------------------------------------|--------|----------|
| DRAWING TITLE:               | OUTSIDE CORNER DETAIL - OPT. 1             | SCALE: | N.T.S.   |
| COPYRIGHT RESE<br>RHEINZINK. | RVED. THIS DRAWING REMAINS THE PROPERTY OF | SHEET: | SSF-H-4a |