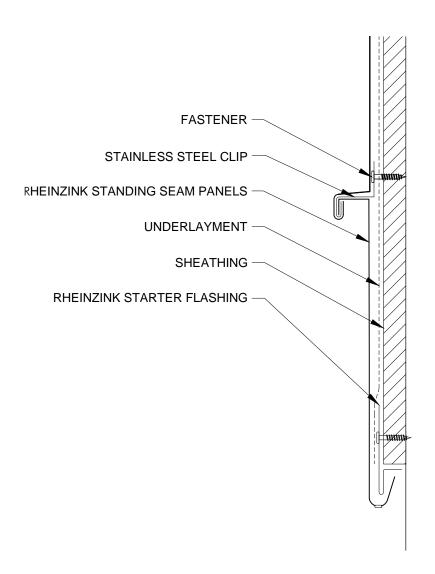

- RHEINZINK RECOMMENDS STAINLESS STEEL FASTENERS AND CLIPS.
- 2. ZINC CLIPS MAY BE USED ON FACADES.

Website: www.rheinzink.us E-mail: info@rheinzink.com

| PROJECT: STAND. SEAM FACADE DETAILS - H                             | DATE:  | 08-2011  |
|---------------------------------------------------------------------|--------|----------|
| DRAWING TITLE: BASE TERMINATION DETAIL - OPT. 1                     | SCALE: | N.T.S.   |
| COPYRIGHT RESERVED. THIS DRAWING REMAINS THE PROPERTY OF RHEINZINK. | SHEET: | SSF-H-6a |