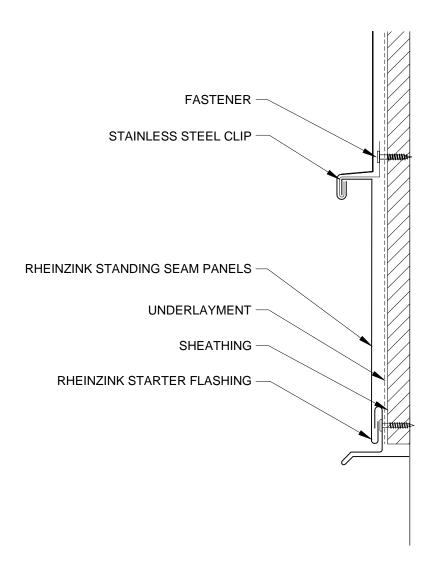

- RHEINZINK RECOMMENDS STAINLESS STEEL FASTENERS AND CLIPS.
- 2. ZINC CLIPS MAY BE USED ON FACADES.

Website: www.rheinzink.us E-mail: info@rheinzink.com

| PROJECT: STAND. SEAM FACADE DETAILS - H                             | DATE:  | 08-2011  |
|---------------------------------------------------------------------|--------|----------|
| DRAWING TITLE: BASE TERMINATION DETAIL - OPT. 1                     | SCALE: | N.T.S.   |
| COPYRIGHT RESERVED. THIS DRAWING REMAINS THE PROPERTY OF RHEINZINK. | SHEET: | SSF-H-6a |