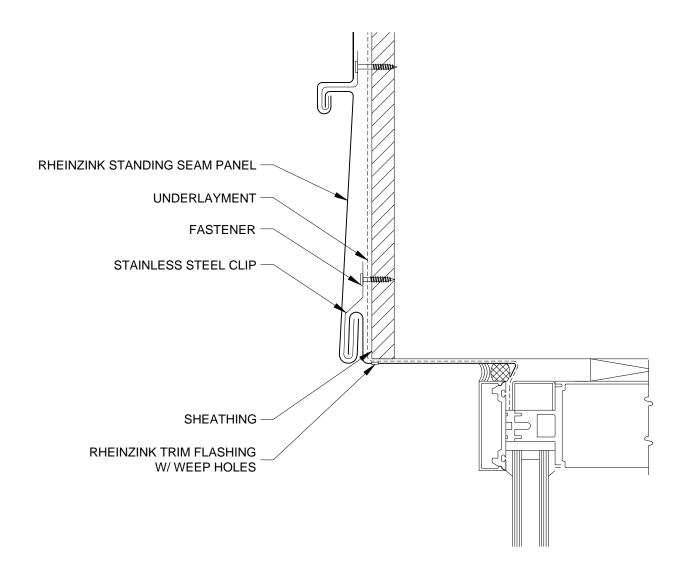

- 1. RHEINZINK RECOMMENDS STAINLESS STEEL FASTENERS AND CLIPS.
- 2. ZINC CLIPS MAY BE USED ON FACADES.

Website: www.rheinzink.us E-mail: info@rheinzink.com

| PROJECT: STAND. SEAM FACADE DETAILS - H                             | DATE:  | 10-2011  |
|---------------------------------------------------------------------|--------|----------|
| DRAWING TITLE: HEAD DETAIL - OPT. 3                                 | SCALE: | N.T.S.   |
| COPYRIGHT RESERVED. THIS DRAWING REMAINS THE PROPERTY OF RHEINZINK. | SHEET: | SSF-H-1c |