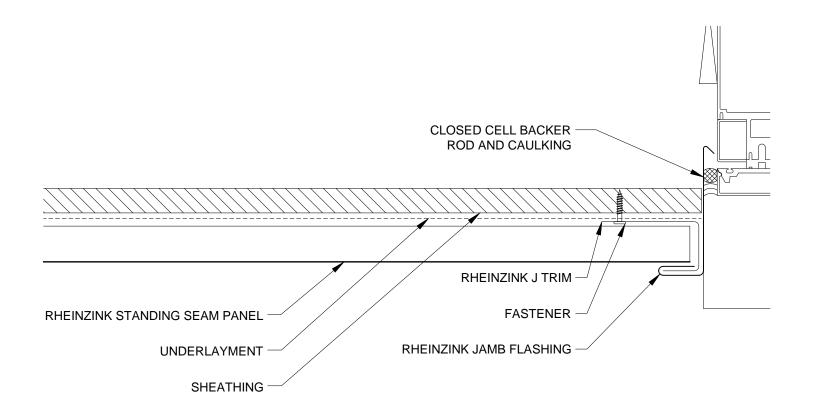

- RHEINZINK RECOMMENDS STAINLESS STEEL FASTENERS AND CLIPS.
- 2. ZINC CLIPS MAY BE USED ON FACADES.

Website: www.rheinzink.us E-mail: info@rheinzink.con

| PRO | STAND. SEAM FACADE DETAILS - H                                  | DATE:  | 10-2011  |
|-----|-----------------------------------------------------------------|--------|----------|
| DRA | WING TITLE:  JAMB DETAIL - OPT. 1                               | SCALE: | N.T.S.   |
|     | PYRIGHT RESERVED. THIS DRAWING REMAINS THE PROPERTY OF SINZINK. | SHEET: | SSF-H-2a |