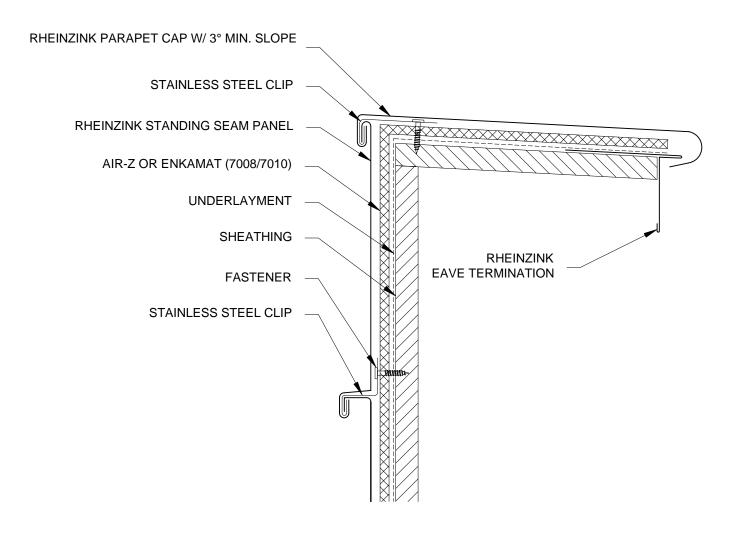

- RHEINZINK RECOMMENDS STAINLESS STEEL FASTENERS AND CLIPS.
- 2. ZINC CLIPS MAY BE USED ON FACADES.

Website: www.rheinzink.us E-mail: info@rheinzink.com

| PROJECT: STAND. SEAM FACADE DETAILS -                             | H DATE:   | 10-2011  |  |
|-------------------------------------------------------------------|-----------|----------|--|
| DRAWING TITLE: PARAPET DETAIL - OPT. 3                            | SCALE:    | N.T.S.   |  |
| COPYRIGHT RESERVED. THIS DRAWING REMAINS THE PROPERTY (RHEINZINK. | OF SHEET: | SSF-H-7c |  |