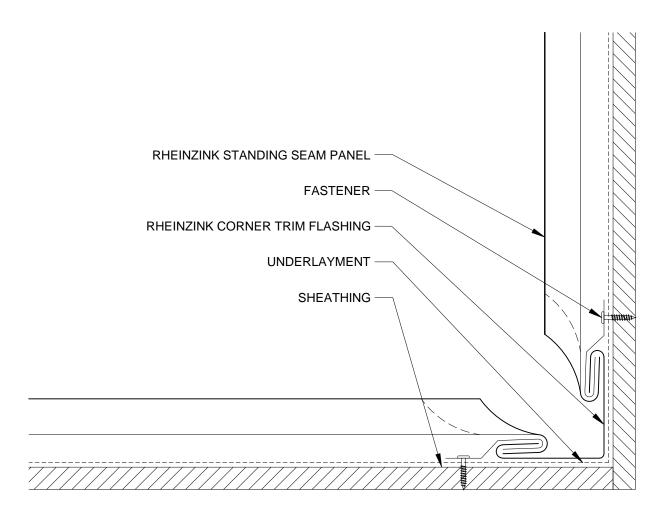

- RHEINZINK RECOMMENDS STAINLESS STEEL FASTENERS AND CLIPS.
- 2. ZINC CLIPS MAY BE USED ON FACADES.

Website: www.rheinzink.us E-mail: info@rheinzink.com

| PROJECT: STAND. SEAM FACADE DETAILS - I                               | H DATE: | 08-2011  |
|-----------------------------------------------------------------------|---------|----------|
| DRAWING TITLE: INSIDE CORNER DETAIL - OPT. 2                          | SCALE:  | N.T.S.   |
| COPYRIGHT RESERVED. THIS DRAWING REMAINS THE PROPERTY C<br>RHEINZINK. | SHEET:  | SSF-H-5b |