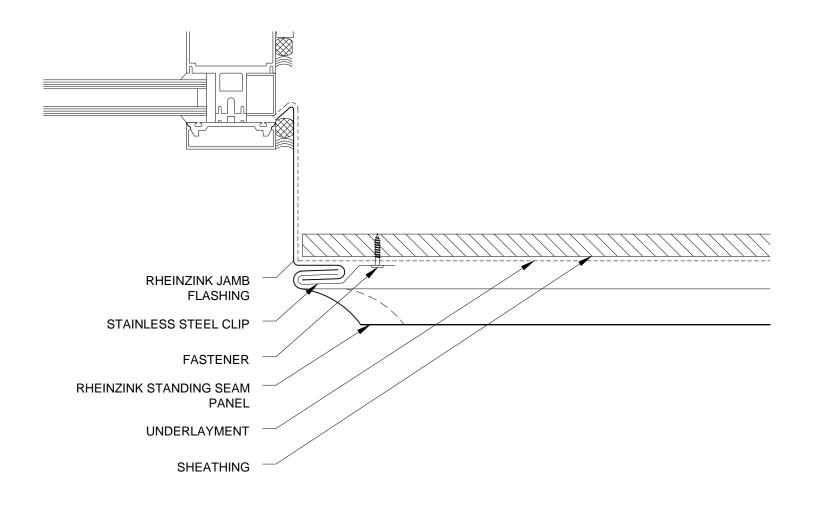

- RHEINZINK RECOMMENDS STAINLESS STEEL FASTENERS AND CLIPS.
- 2. ZINC CLIPS MAY BE USED ON FACADES.

Website: www.rheinzink.us E-mail: info@rheinzink.con

| PRO | STAND. SEAM FACADE DETAILS - H                                  | DATE:  | 10-2011  |
|-----|-----------------------------------------------------------------|--------|----------|
| DRA | WING TITLE:  JAMB DETAIL - OPT. 1                               | SCALE: | N.T.S.   |
|     | PYRIGHT RESERVED. THIS DRAWING REMAINS THE PROPERTY OF SINZINK. | SHEET: | SSF-H-2a |