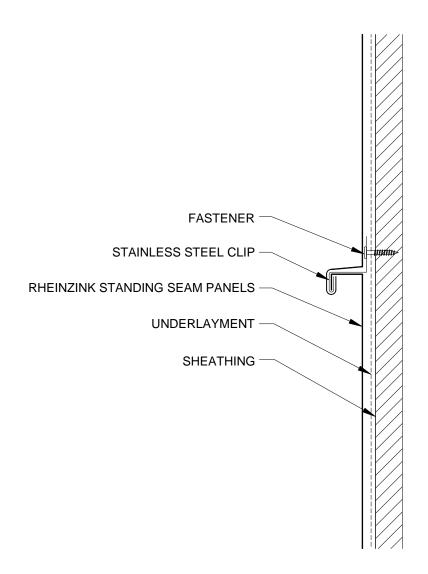

- RHEINZINK RECOMMENDS STAINLESS STEEL FASTENERS AND CLIPS.
- 2. ZINC CLIPS MAY BE USED ON FACADES.

Website: www.rheinzink.us E-mail: info@rheinzink.con

| PRO | STAND. SEAM FACADE DETAILS - H                                  | DATE:  | 10-2011  |
|-----|-----------------------------------------------------------------|--------|----------|
| DRA | WING TITLE:  JAMB DETAIL - OPT. 1                               | SCALE: | N.T.S.   |
|     | PYRIGHT RESERVED. THIS DRAWING REMAINS THE PROPERTY OF SINZINK. | SHEET: | SSF-H-2a |