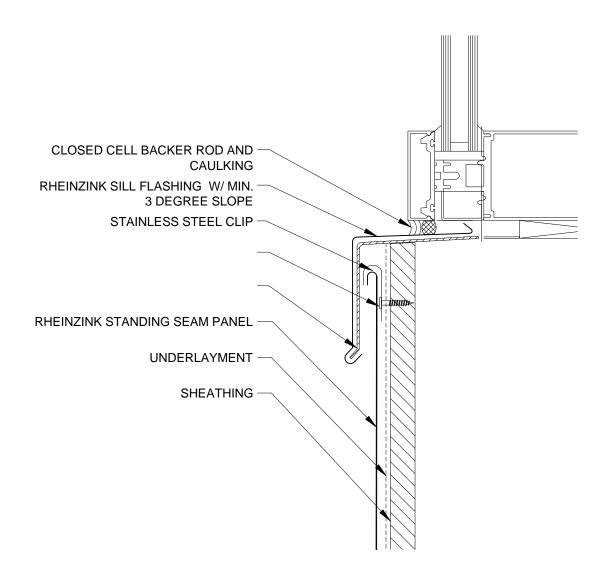

- RHEINZINK RECOMMENDS STAINLESS STEEL FASTENERS AND CLIPS.
- 2. ZINC CLIPS MAY BE USED ON FACADES.

Website: www.rheinzink.us E-mail: info@rheinzink.com

| PROJECT: STAND. SEAM FACADE DETAILS - H                             | DATE:  | 08-2011  |
|---------------------------------------------------------------------|--------|----------|
| DRAWING TITLE: SILL DETAIL - OPT. 1                                 | SCALE: | N.T.S.   |
| COPYRIGHT RESERVED. THIS DRAWING REMAINS THE PROPERTY OF RHEINZINK. | SHEET: | SSF-H-3a |