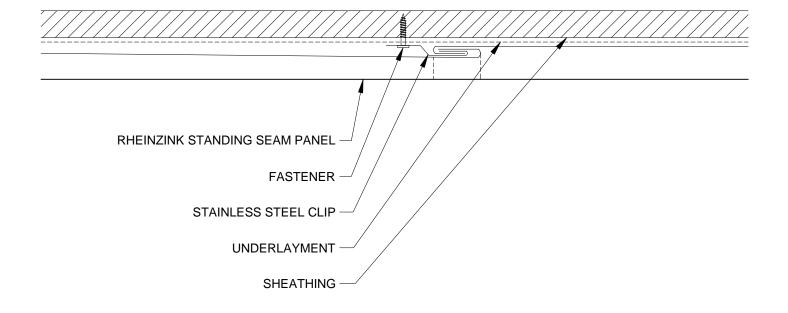

- RHEINZINK RECOMMENDS STAINLESS STEEL FASTENERS AND CLIPS.
- 2. ZINC CLIPS MAY BE USED ON FACADES.

Website: www.rheinzink.us E-mail: info@rheinzink.com

| - L |                                                                     |        |         |
|-----|---------------------------------------------------------------------|--------|---------|
|     | PROJECT: STAND. SEAM FACADE DETAILS - H                             | DATE:  | 08-2011 |
|     | DRAWING TITLE: HORIZONTAL SEAM DETAIL                               | SCALE: | N.T.S.  |
|     | COPYRIGHT RESERVED. THIS DRAWING REMAINS THE PROPERTY OF RHEINZINK. | SHEET: | SSF-H-8 |