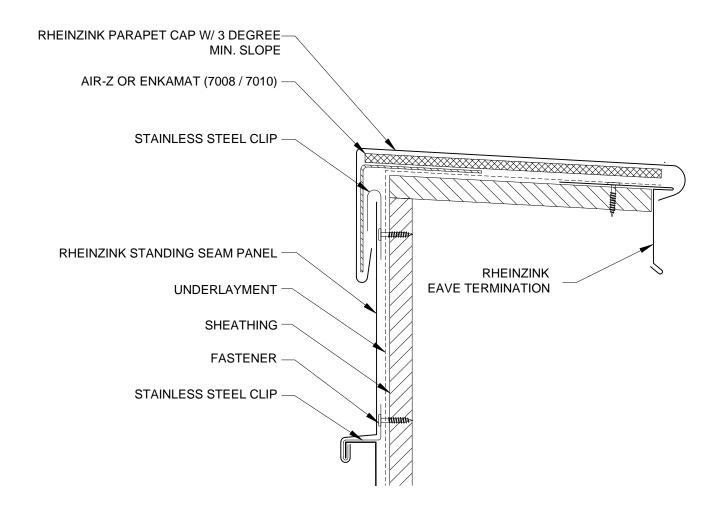

- RHEINZINK RECOMMENDS STAINLESS STEEL FASTENERS AND CLIPS.
- 2. ZINC CLIPS MAY BE USED ON FACADES.

Website: www.rheinzink.us E-mail: info@rheinzink.com

| PROJECT: STAND. SEAM FACADE DETAILS - H                             | DATE:    | 08-2011  |
|---------------------------------------------------------------------|----------|----------|
| DRAWING TITLE: PARAPET DETAIL - OPT. 1                              | SCALE:   | N.T.S.   |
| COPYRIGHT RESERVED. THIS DRAWING REMAINS THE PROPERTY OR RHEINZINK. | F SHEET: | SSF-H-7a |