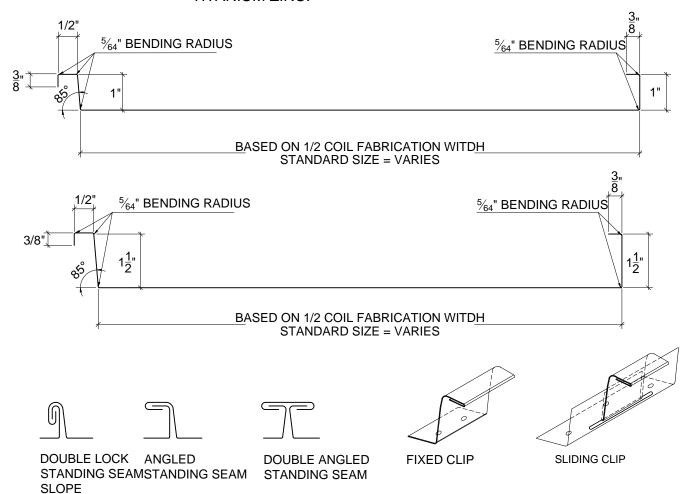

# **GENERAL NOTES:**

- 1. ALL DIMENSIONS ARE INCHES OR FRACTIONS THEREOF.
- 2. MATERIAL .7mm OR .8mm RHEINZINK PREWEATHERED TITANIUM ZINC.

### NOTES:

- RHEINZINK RECOMMENDS STAINLESS STEEL FASTENERS AND CLIPS.
- 2. ZINC CLIPS MAY BE USED ON FACADES.

| AND WARRANTIES OTHER THAN THOSE EXPRESSED HEREIN. |                                              |        |          |
|---------------------------------------------------|----------------------------------------------|--------|----------|
| PROJECT:                                          | STAND. SEAM FACADE DETAILS - H               | DATE:  | 08-2011  |
| DRAWING TITLE                                     | PANEL & SEAM PROFILES                        | SCALE: | N.T.S.   |
| COPYRIGHT RE<br>RHEINZINK.                        | SERVED. THIS DRAWING REMAINS THE PROPERTY OF | SHEET: | SSF-H-10 |