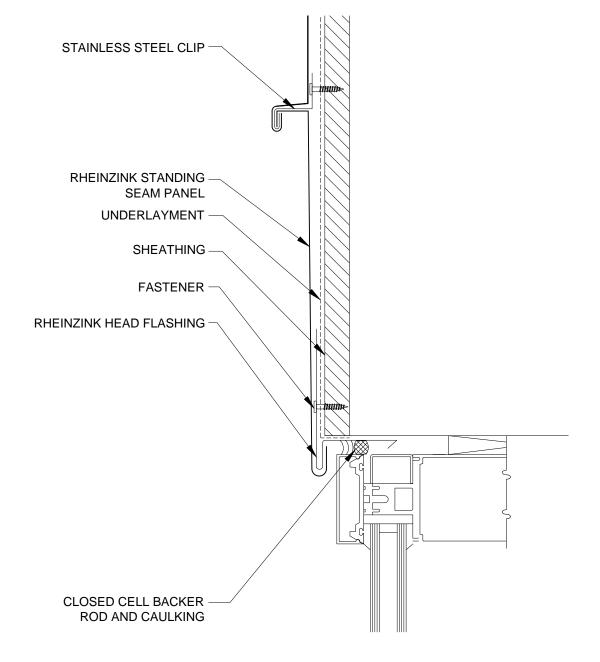

Website: www.rheinzink.us E-mail: info@rheinzink.com

| PROJECT: STAND. SEAM FACADE DETAILS - H                             | DATE:  | 10-2011  |
|---------------------------------------------------------------------|--------|----------|
| DRAWING TITLE: HEAD DETAIL - OPT. 1                                 | SCALE: | N.T.S.   |
| COPYRIGHT RESERVED. THIS DRAWING REMAINS THE PROPERTY OF RHEINZINK. | SHEET: | SSF-H-1a |