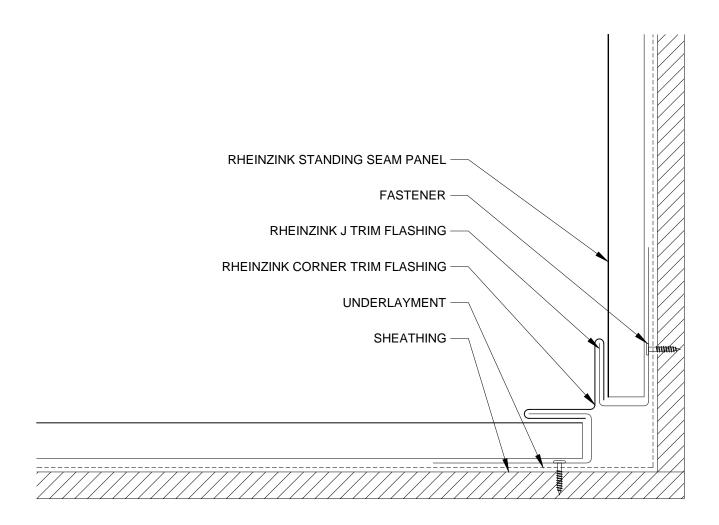

- RHEINZINK RECOMMENDS STAINLESS STEEL FASTENERS AND CLIPS.
- 2. ZINC CLIPS MAY BE USED ON FACADES.

Website: www.rheinzink.us E-mail: info@rheinzink.com

| PROJECT:                   | STAND. SEAM FACADE DETAILS - H               | DATE:  | 10-2011  |
|----------------------------|----------------------------------------------|--------|----------|
| DRAWING TITLE              | INSIDE CORNER DETAIL - OPT. 1                | SCALE: | N.T.S.   |
| COPYRIGHT RE<br>RHEINZINK. | SERVED. THIS DRAWING REMAINS THE PROPERTY OF | SHEET: | SSF-H-5a |