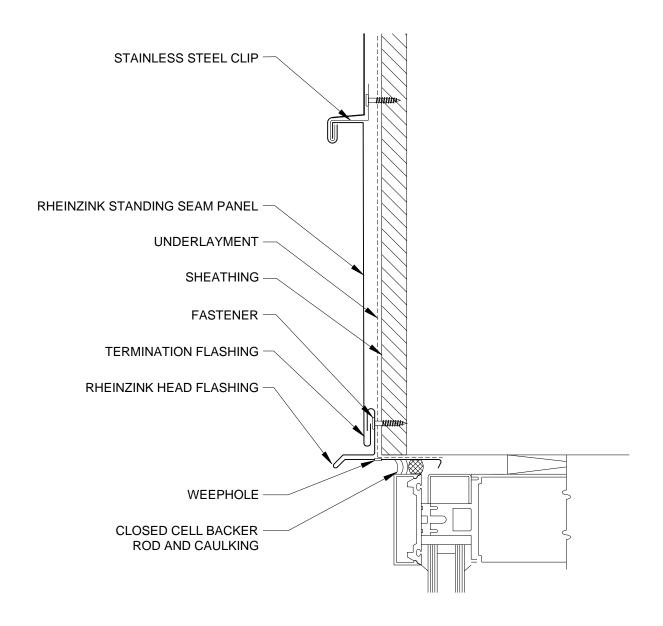

- RHEINZINK RECOMMENDS STAINLESS STEEL FASTENERS AND CLIPS.
- 2. ZINC CLIPS MAY BE USED ON FACADES.

Website: www.rheinzink.us E-mail: info@rheinzink.com

| PROJECT: STAND. SEAM FACADE DETAILS - H                             | DATE:  | 08-2011  |
|---------------------------------------------------------------------|--------|----------|
| DRAWING TITLE: HEAD DETAIL - OPT. 2                                 | SCALE: | N.T.S.   |
| COPYRIGHT RESERVED. THIS DRAWING REMAINS THE PROPERTY OF RHEINZINK. | SHEET: | SSF-H-1b |