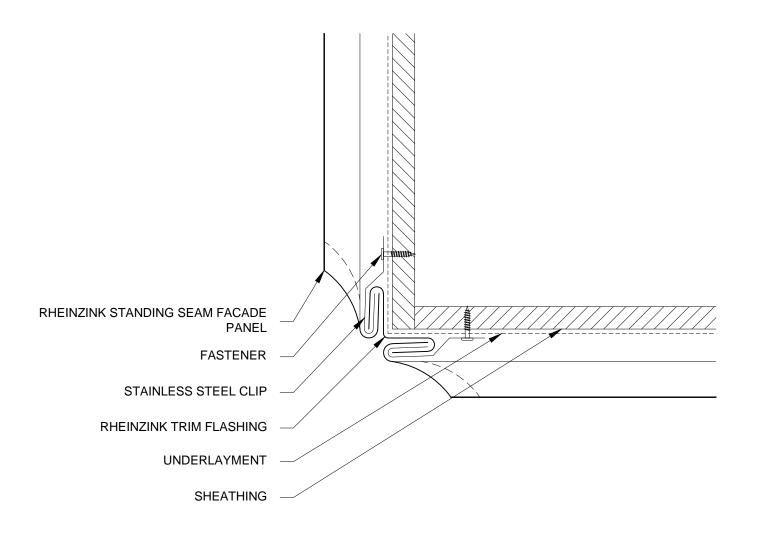

- RHEINZINK RECOMMENDS STAINLESS STEEL FASTENERS AND CLIPS.
- 2. ZINC CLIPS MAY BE USED ON FACADES.

Website: www.rheinzink.us E-mail: info@rheinzink.com

| PROJECT:                     | STAND. SEAM FACADE DETAILS - H             | DATE:  | 08-2011  |
|------------------------------|--------------------------------------------|--------|----------|
| DRAWING TITLE:               | OUTSIDE CORNER DETAIL - OPT. 1             | SCALE: | N.T.S.   |
| COPYRIGHT RESE<br>RHEINZINK. | RVED. THIS DRAWING REMAINS THE PROPERTY OF | SHEET: | SSF-H-4a |