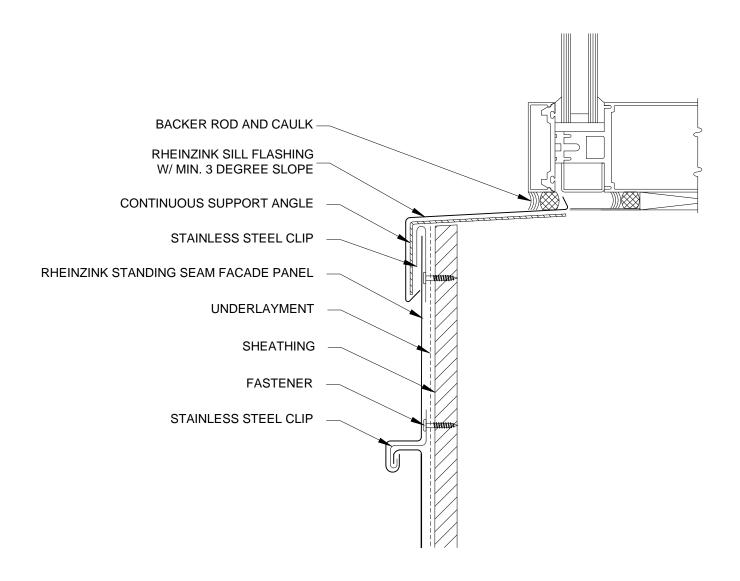

- RHEINZINK RECOMMENDS STAINLESS STEEL FASTENERS AND CLIPS.
- 2. ZINC CLIPS MAY BE USED ON FACADES.

Website: www.rheinzink.us E-mail: info@rheinzink.com

| PROJECT:      | STAND. SEAM FACADE DETAILS - H               | DATE:  | 08-2011  |
|---------------|----------------------------------------------|--------|----------|
| DRAWING TITLE | SILL DETAIL - OPT. 2                         | SCALE: | N.T.S.   |
| COPYRIGHT RE  | SERVED. THIS DRAWING REMAINS THE PROPERTY OF | SHEET: | SSF-H-3b |