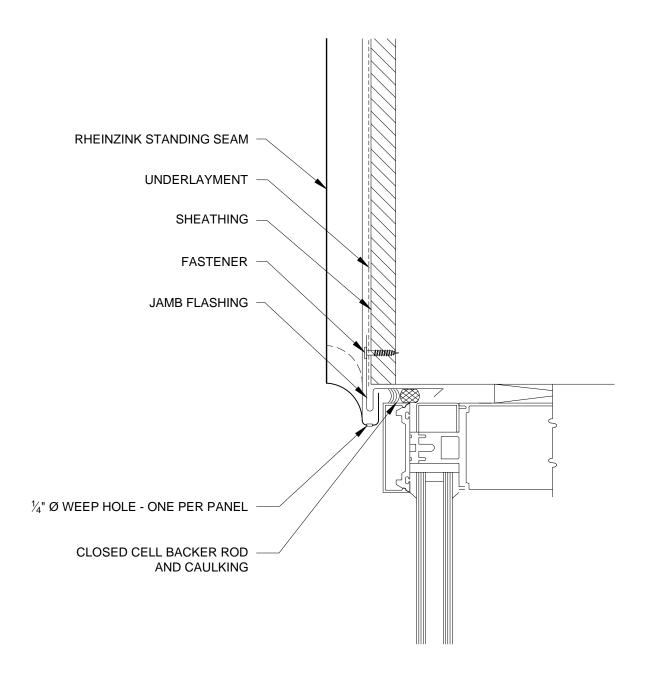

- I. RHEINZINK RECOMMENDS STAINLESS STEEL FASTENERS AND CLIPS.
- 2. ZINC CLIPS MAY BE USED ON FACADES.

Website: www.rheinzink.us E-mail: info@rheinzink.com

| PROJECT: STAND. SEAM FACADE DETAILS - V                             | DATE:  | 10-2011  |
|---------------------------------------------------------------------|--------|----------|
| DRAWING TITLE: JAMB DETAIL - OPT. 2                                 | SCALE: | N.T.S.   |
| COPYRIGHT RESERVED. THIS DRAWING REMAINS THE PROPERTY OF RHEINZINK. | SHEET: | SSF-V-2b |