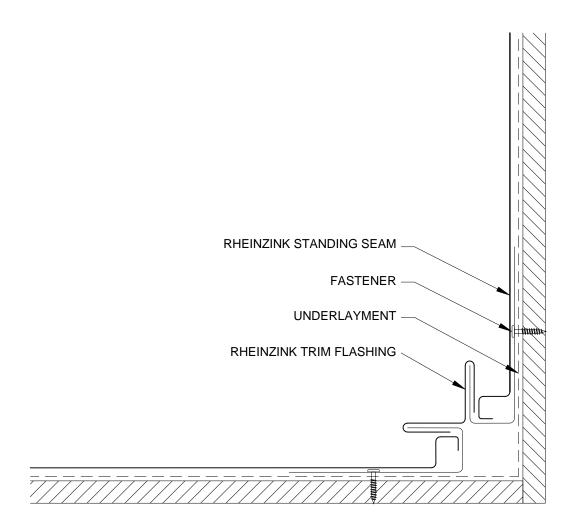

- RHEINZINK RECOMMENDS STAINLESS STEEL FASTENERS AND CLIPS.
- 2. ZINC CLIPS MAY BE USED ON FACADES.

Website: www.rheinzink.us E-mail: info@rheinzink.com

| - 1 |                                                                     |        |          |
|-----|---------------------------------------------------------------------|--------|----------|
|     | PROJECT: STAND. SEAM FACADE DETAILS - V                             | DATE:  | 08-2011  |
|     | DRAWING TITLE: INSIDE CORNER DETAIL - OPT. 2                        | SCALE: | N.T.S.   |
|     | COPYRIGHT RESERVED. THIS DRAWING REMAINS THE PROPERTY OF RHEINZINK. | SHEET: | SSF-V-5b |