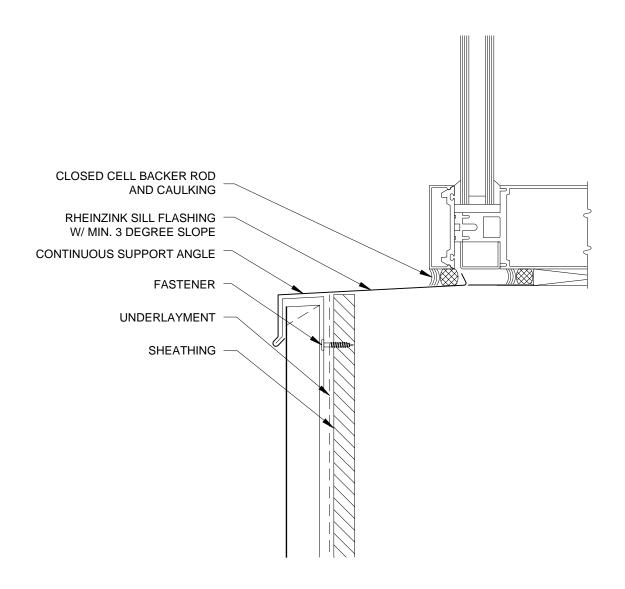

- RHEINZINK RECOMMENDS STAINLESS STEEL FASTENERS AND CLIPS.
- 2. ZINC CLIPS MAY BE USED ON FACADES.

Website: www.rheinzink.us E-mail: info@rheinzink.com

| PROJECT: STAND. SEAM FACADE DETAILS - V                             | DATE:  | 10-2011  |
|---------------------------------------------------------------------|--------|----------|
| DRAWING TITLE: SILL DETAIL - OPT. 1                                 | SCALE: | N.T.S.   |
| COPYRIGHT RESERVED. THIS DRAWING REMAINS THE PROPERTY OF RHEINZINK. | SHEET: | SSF-V-3a |