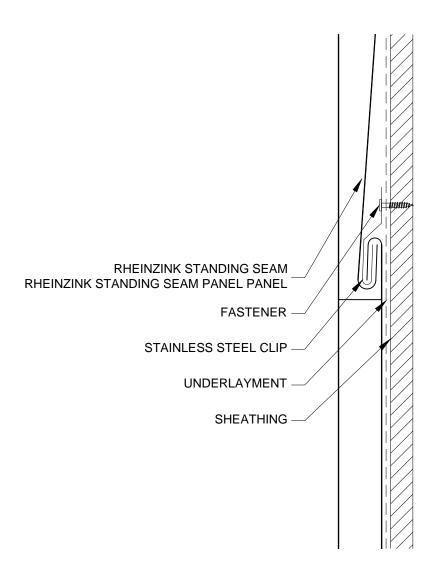

Website: www.rheinzink.us E-mail: info@rheinzink.com

| PROJECT:      | STAND. SEAM FACADE DETAILS - V               | DATE:  | 08-2011  |
|---------------|----------------------------------------------|--------|----------|
| DRAWING TITLE | HEAD DETAIL - OPT. 1                         | SCALE: | N.T.S.   |
| COPYRIGHT RE  | SERVED. THIS DRAWING REMAINS THE PROPERTY OF | SHEET: | SSF-V-1a |