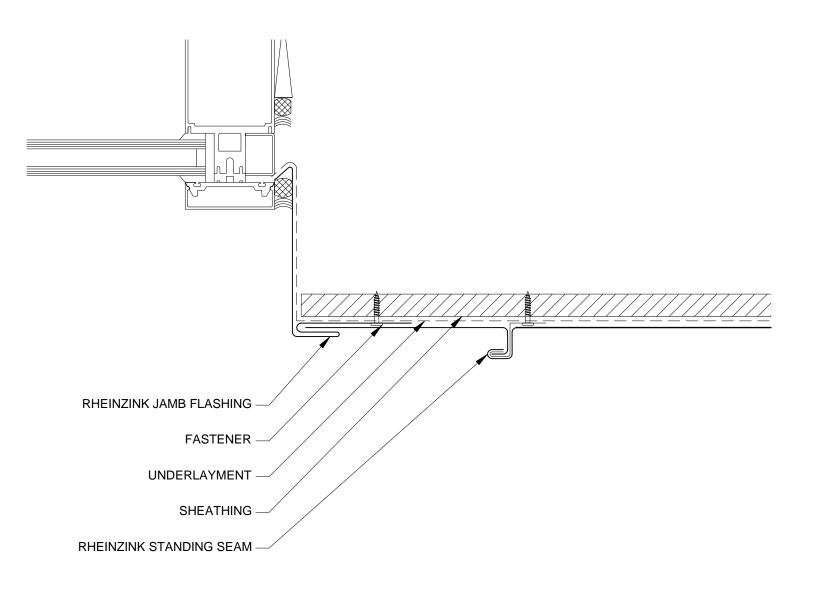

- . RHEINZINK RECOMMENDS STAINLESS STEEL FASTENERS AND CLIPS.
- 2. ZINC CLIPS MAY BE USED ON FACADES.

Website: www.rheinzink.us E-mail: info@rheinzink.com

| L |                                                                     |        |          |
|---|---------------------------------------------------------------------|--------|----------|
|   | PROJECT: STAND. SEAM FACADE DETAILS - V                             | DATE:  | 08-2011  |
|   | DRAWING TITLE: JAMB DETAIL - OPT. 3                                 | SCALE: | N.T.S.   |
|   | COPYRIGHT RESERVED. THIS DRAWING REMAINS THE PROPERTY OF RHEINZINK. | SHEET: | SSF-V-2c |