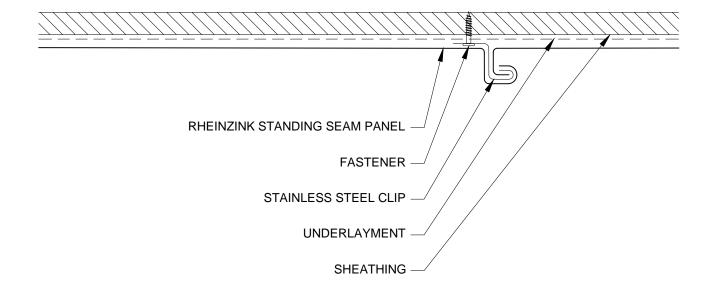

- RHEINZINK RECOMMENDS STAINLESS STEEL FASTENERS AND CLIPS.
- 2. ZINC CLIPS MAY BE USED ON FACADES.

Website: www.rheinzink.us E-mail: info@rheinzink.com

| PROJECT: STAND. SEAM FACADE DETAILS - V                             | DATE: 10-2011  |
|---------------------------------------------------------------------|----------------|
| DRAWING TITLE: HORIZONTAL SEAM DETAIL                               | SCALE: N.T.S.  |
| COPYRIGHT RESERVED. THIS DRAWING REMAINS THE PROPERTY OF RHEINZINK. | SHEET: SSF-V-8 |