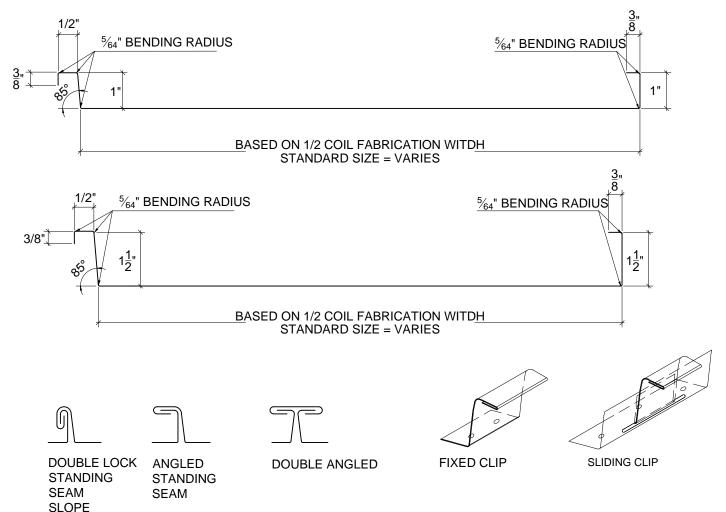

# **GENERAL NOTES:**

- 1. ALL DIMENSIONS ARE INCHES OR FRACTIONS THEREOF.
- 2. MATERIAL .7mm OR .8mm RHEINZINK PREWEATHERED TITANIUM ZINC.

## NOTES:

- 1. RHEINZINK RECOMMENDS STAINLESS STEEL FASTENERS AND CLIPS.
- 2. ZINC CLIPS MAY BE USED ON FACADES.

Website: www.rheinzink.us E-mail: info@rheinzink.com

| AND WARRANTIES OTHER THAN THOSE EXPRESSED HEREIN. |                                              |        |          |
|---------------------------------------------------|----------------------------------------------|--------|----------|
| PROJECT:                                          | STAND. SEAM FACADE DETAILS - V               | DATE:  | 08-2011  |
| DRAWING TITLE                                     | PANEL & SEAM PROFILE                         | SCALE: | N.T.S.   |
| COPYRIGHT RE                                      | SERVED. THIS DRAWING REMAINS THE PROPERTY OF | SHEET: | SSF-V-10 |