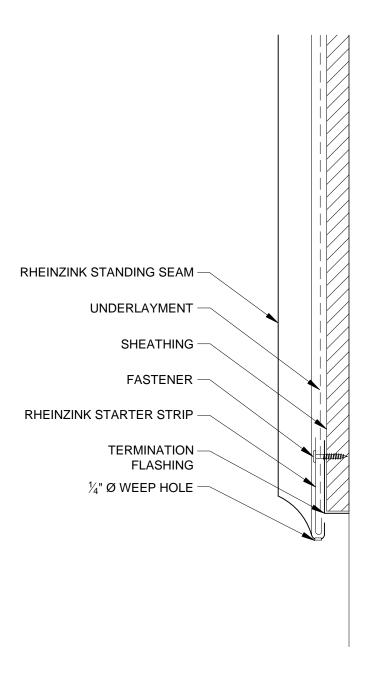

- RHEINZINK RECOMMENDS STAINLESS STEEL FASTENERS AND CLIPS.
- 2. ZINC CLIPS MAY BE USED ON FACADES.

Website: www.rheinzink.us E-mail: info@rheinzink.com

| PROJECT:                   | STAND. SEAM FACADE DETAILS - V               | DATE:  | 12-2011  |
|----------------------------|----------------------------------------------|--------|----------|
| DRAWING TITLE              | BASE TERMINATION DETAIL - OPT. 1             | SCALE: | N.T.S.   |
| COPYRIGHT RE<br>RHEINZINK. | SERVED. THIS DRAWING REMAINS THE PROPERTY OF | SHEET: | SSF-V-6a |