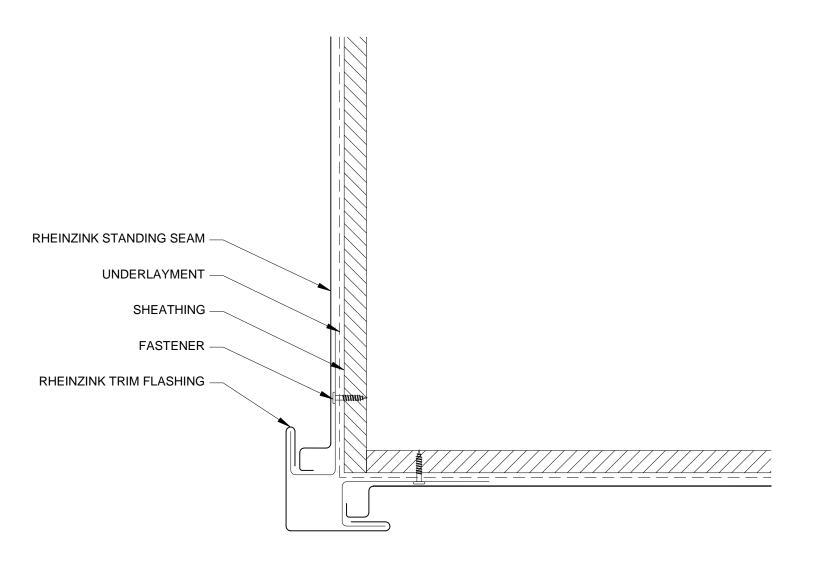

- I. RHEINZINK RECOMMENDS STAINLESS STEEL FASTENERS AND CLIPS.
- 2. ZINC CLIPS MAY BE USED ON FACADES.

Website: www.rheinzink.us E-mail: info@rheinzink.com

| PROJECT: STAND. SEAM FACADE DETAILS - V                             | DATE:  | 08-2011  |
|---------------------------------------------------------------------|--------|----------|
| OUTSIDE CORNER DETAIL - OPT. 1                                      | SCALE: | N.T.S.   |
| COPYRIGHT RESERVED. THIS DRAWING REMAINS THE PROPERTY OF RHEINZINK. | SHEET: | SSF-V-4a |