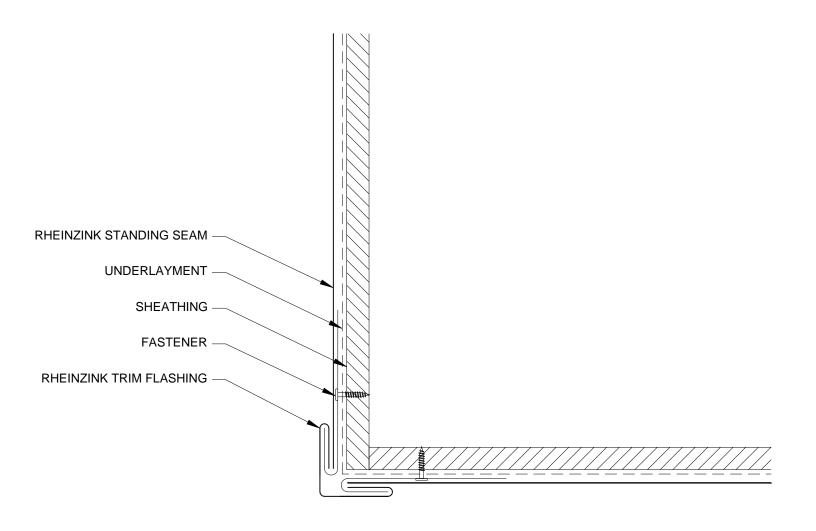

- I. RHEINZINK RECOMMENDS STAINLESS STEEL FASTENERS AND CLIPS.
- 2. ZINC CLIPS MAY BE USED ON FACADES.

Website: www.rheinzink.us E-mail: info@rheinzink.com

| PROJECT: STAND. SEAM FACADE DETAILS - V                             | DATE:  | 08-2011  |
|---------------------------------------------------------------------|--------|----------|
| OUTSIDE CORNER DETAIL - OPT. 1                                      | SCALE: | N.T.S.   |
| COPYRIGHT RESERVED. THIS DRAWING REMAINS THE PROPERTY OF RHEINZINK. | SHEET: | SSF-V-4a |