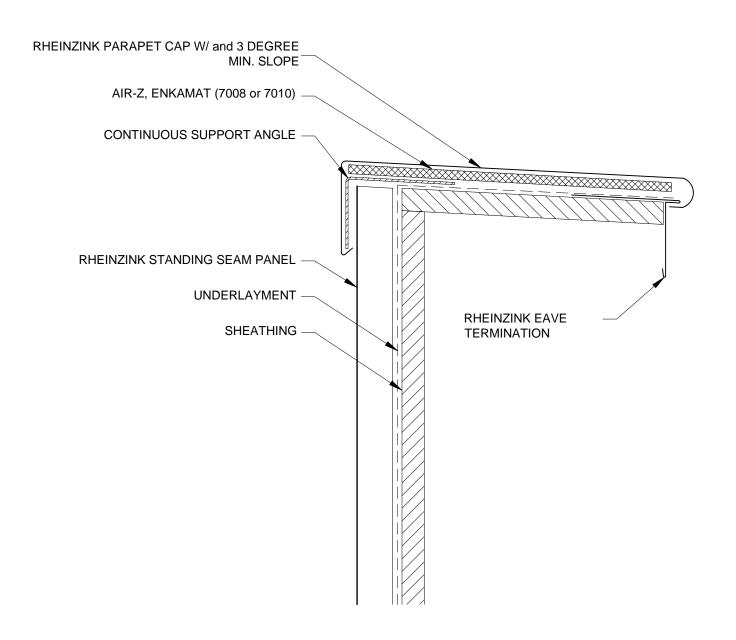

- RHEINZINK RECOMMENDS STAINLESS STEEL FASTENERS AND CLIPS.
- 2. ZINC CLIPS MAY BE USED ON FACADES.

Website: www.rheinzink.us E-mail: info@rheinzink.com

| PROJECT: STAND. SEAM FACADE DETAILS - V                             | DATE:  | 12-2011  |
|---------------------------------------------------------------------|--------|----------|
| DRAWING TITLE: PARAPET DETAIL - OPT. 2                              | SCALE: | N.T.S.   |
| COPYRIGHT RESERVED. THIS DRAWING REMAINS THE PROPERTY OF RHEINZINK. | SHEET: | SSF-V-7b |