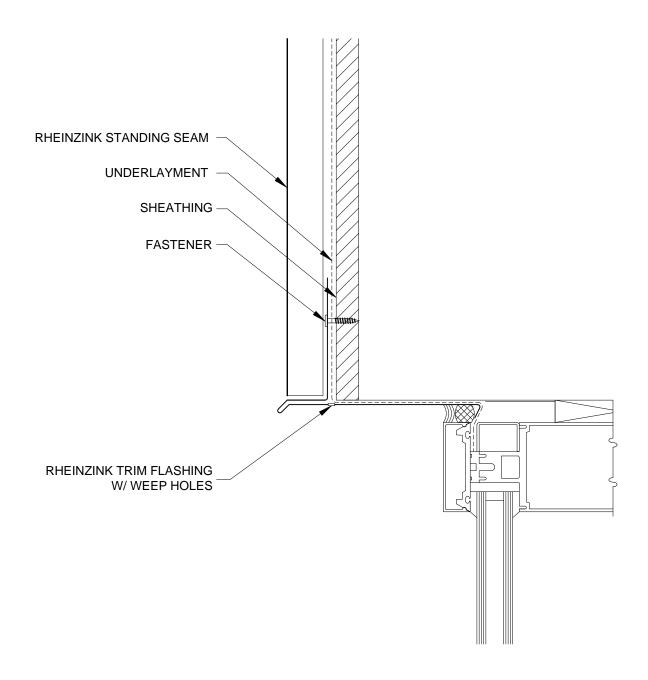

- I. RHEINZINK RECOMMENDS STAINLESS STEEL FASTENERS AND CLIPS.
- 2. ZINC CLIPS MAY BE USED ON FACADES.

Website: www.rheinzink.us E-mail: info@rheinzink.com

| PROJECT: STAND. SEAM FACADE DETAILS - V                             | DATE:  | 10-2011  |
|---------------------------------------------------------------------|--------|----------|
| DRAWING TITLE: JAMB DETAIL - OPT. 1                                 | SCALE: | N.T.S.   |
| COPYRIGHT RESERVED. THIS DRAWING REMAINS THE PROPERTY OF RHEINZINK. | SHEET: | SSF-V-2a |