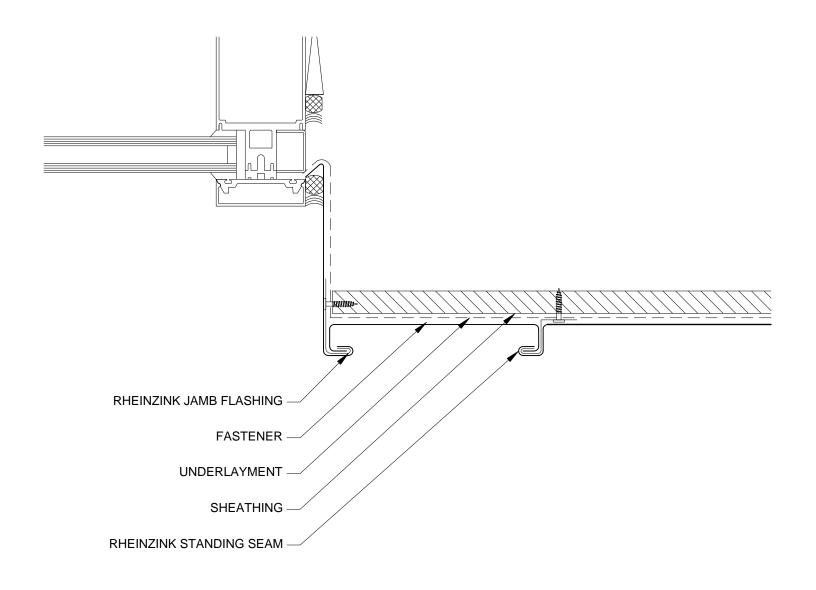

- . RHEINZINK RECOMMENDS STAINLESS STEEL FASTENERS AND CLIPS.
- 2. ZINC CLIPS MAY BE USED ON FACADES.

Website: www.rheinzink.us E-mail: info@rheinzink.com

| L |                                                                     |        |          |
|---|---------------------------------------------------------------------|--------|----------|
|   | PROJECT: STAND. SEAM FACADE DETAILS - V                             | DATE:  | 08-2011  |
|   | DRAWING TITLE: JAMB DETAIL - OPT. 3                                 | SCALE: | N.T.S.   |
|   | COPYRIGHT RESERVED. THIS DRAWING REMAINS THE PROPERTY OF RHEINZINK. | SHEET: | SSF-V-2c |