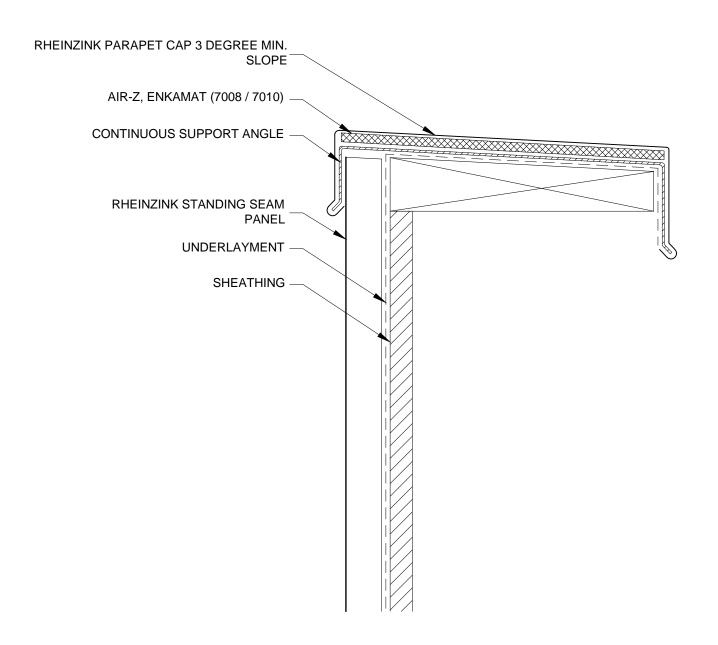

- RHEINZINK RECOMMENDS STAINLESS STEEL FASTENERS AND CLIPS.
- 2. ZINC CLIPS MAY BE USED ON FACADES.

Website: www.rheinzink.us E-mail: info@rheinzink.com

| PROJECT: STAND. SEAM FACADE DETAILS - V                             | DATE:  | 08-2011  |
|---------------------------------------------------------------------|--------|----------|
| DRAWING TITLE: PARAPET DETAIL - OPT. 1                              | SCALE: | N.T.S.   |
| COPYRIGHT RESERVED. THIS DRAWING REMAINS THE PROPERTY OF RHEINZINK. | SHEET: | SSF-V-7a |