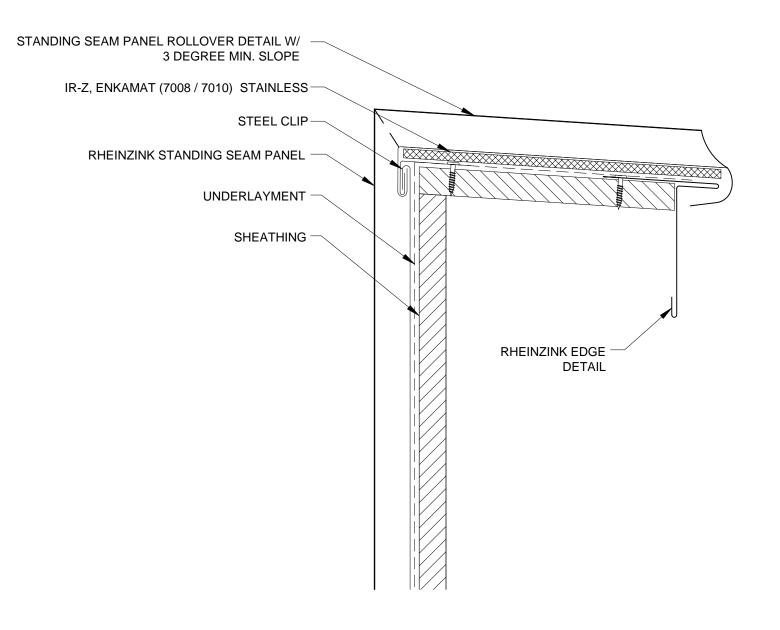

- RHEINZINK RECOMMENDS STAINLESS STEEL FASTENERS AND CLIPS.
- 2. ZINC CLIPS MAY BE USED ON FACADES.

Website: www.rheinzink.us E-mail: info@rheinzink.com

| PROJECT: STAND. SEAM FACADE DETAILS - V                             | DATE:  | 10-2011  |
|---------------------------------------------------------------------|--------|----------|
| DRAWING TITLE: PARAPET DETAIL - OPT. 3                              | SCALE: | N.T.S.   |
| COPYRIGHT RESERVED. THIS DRAWING REMAINS THE PROPERTY OF RHEINZINK. | SHEET: | SSF-V-7c |