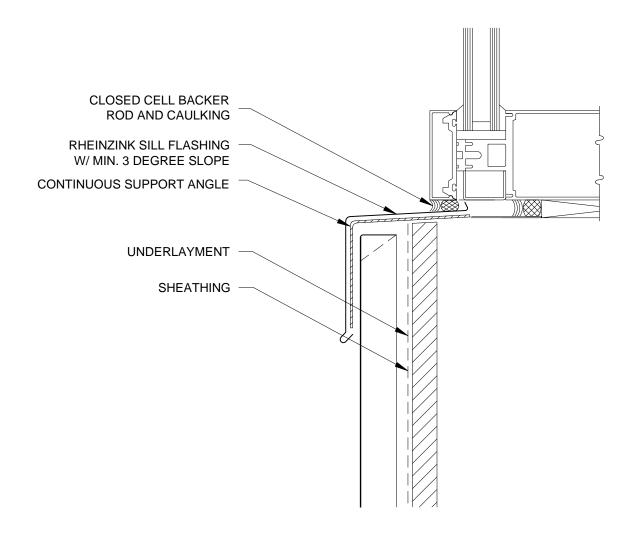

- RHEINZINK RECOMMENDS STAINLESS STEEL FASTENERS AND CLIPS.
- 2. ZINC CLIPS MAY BE USED ON FACADES.

Website: www.rheinzink.us E-mail: info@rheinzink.com

| PROJECT: STAND. SEAM FACADE DETAILS - V                             | DATE:  | 10-2011  |
|---------------------------------------------------------------------|--------|----------|
| DRAWING TITLE: SIL DETAIL - OPT. 2                                  | SCALE: | N.T.S.   |
| COPYRIGHT RESERVED. THIS DRAWING REMAINS THE PROPERTY OF RHEINZINK. | SHEET: | SSF-V-3b |