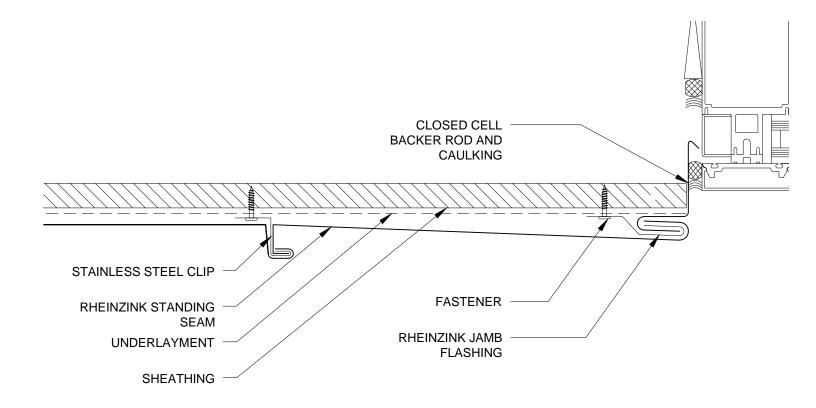

- I. RHEINZINK RECOMMENDS STAINLESS STEEL FASTENERS AND CLIPS.
- 2. ZINC CLIPS MAY BE USED ON FACADES.

Website: www.rheinzink.us E-mail: info@rheinzink.com

| PROJECT: STAND. SEAM FACADE DETAILS - V                             | DATE:  | 10-2011  |
|---------------------------------------------------------------------|--------|----------|
| DRAWING TITLE: JAMB DETAIL - OPT. 1                                 | SCALE: | N.T.S.   |
| COPYRIGHT RESERVED. THIS DRAWING REMAINS THE PROPERTY OF RHEINZINK. | SHEET: | SSF-V-2a |