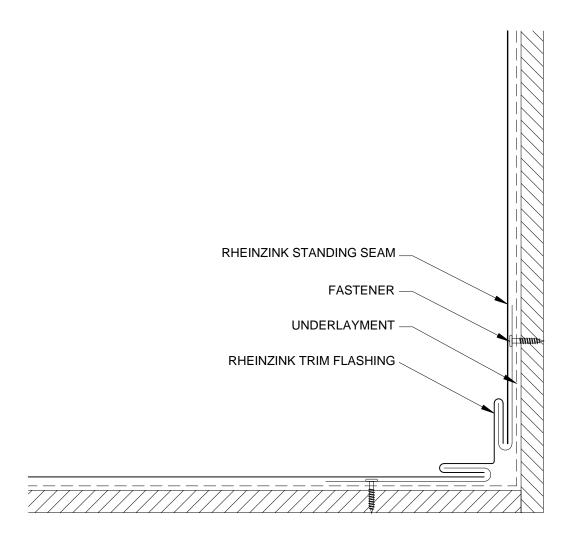

- RHEINZINK RECOMMENDS STAINLESS STEEL FASTENERS AND CLIPS.
- 2. ZINC CLIPS MAY BE USED ON FACADES.

Website: www.rheinzink.us E-mail: info@rheinzink.com

| PROJECT: STAND. SEAM FACADE DETAILS - V                             | DATE:  | 08-2011  |
|---------------------------------------------------------------------|--------|----------|
| DRAWING TITLE: INSIDE CORNER DETAIL - OPT. 1                        | SCALE: | N.T.S.   |
| COPYRIGHT RESERVED. THIS DRAWING REMAINS THE PROPERTY OF RHEINZINK. | SHEET: | SSF-V-5a |