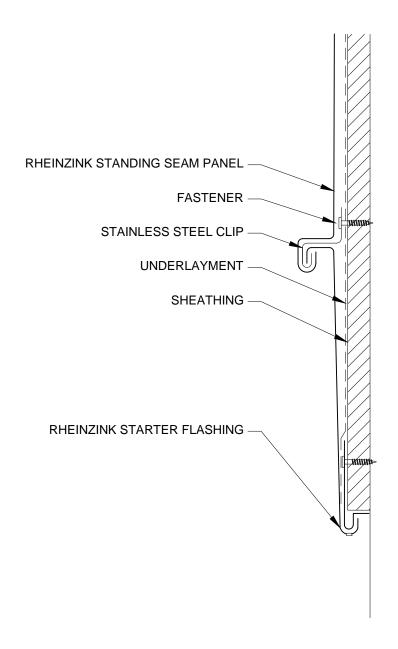

- RHEINZINK RECOMMENDS STAINLESS STEEL FASTENERS AND CLIPS.
- 2. ZINC CLIPS MAY BE USED ON FACADES.

Website: www.rheinzink.us E-mail: info@rheinzink.com

| PROJECT:                   | STAND. SEAM FACADE DETAILS - V               | DATE:  | 12-2011  |
|----------------------------|----------------------------------------------|--------|----------|
| DRAWING TITLE              | BASE TERMINATION DETAIL - OPT. 1             | SCALE: | N.T.S.   |
| COPYRIGHT RE<br>RHEINZINK. | SERVED. THIS DRAWING REMAINS THE PROPERTY OF | SHEET: | SSF-V-6a |