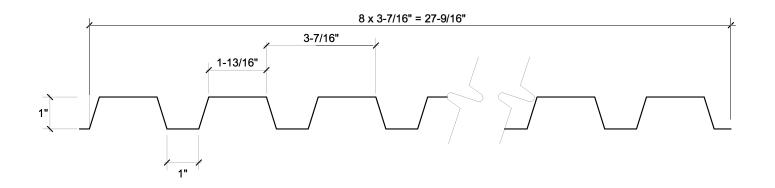

Website: www.rheinzink.com E-mail: info@rheinzink.com

| PROJECT:                  | TRAPEZOIDAL FACADE PANEL - H                  | DATE:  | 08-2011 |
|---------------------------|-----------------------------------------------|--------|---------|
| DRAWING TITL              | <sup>E:</sup> PANEL PROFILE DETAIL            | SCALE: | N.T.S.  |
| COPYRIGHT R<br>RHEINZINK. | ESERVED. THIS DRAWING REMAINS THE PROPERTY OF | SHEET: | TF-H-10 |