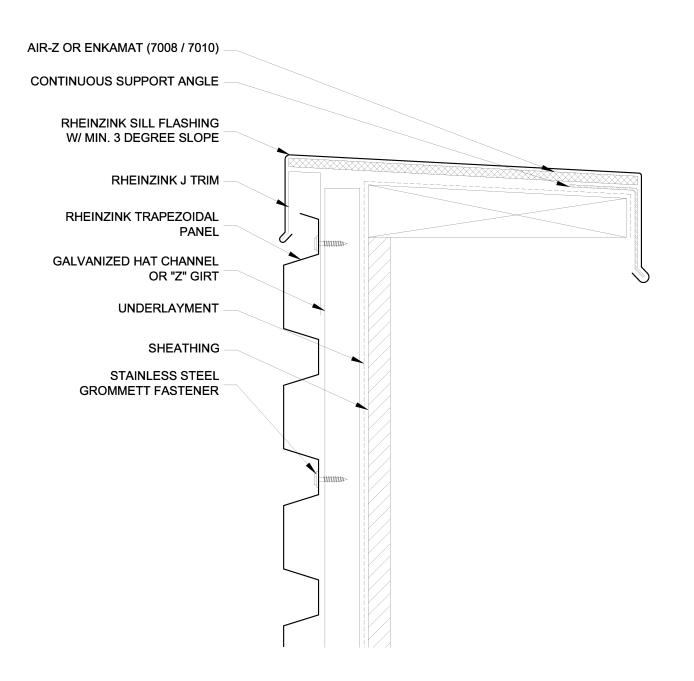

Website: www.rheinzink.com E-mail: info@rheinzink.com

| PROJECT: TRAPEZOIDAL FACADE PANEL - H                               | DATE:  | 11-2011 |
|---------------------------------------------------------------------|--------|---------|
| DRAWING TITLE: PARAPET DETAIL                                       | SCALE: | N.T.S.  |
| COPYRIGHT RESERVED. THIS DRAWING REMAINS THE PROPERTY OF RHEINZINK. | SHEET: | TF-H-7  |