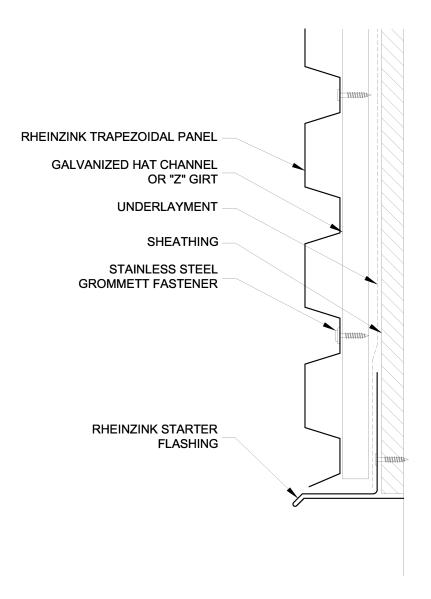

Website: www.rheinzink.com E-mail: info@rheinzink.com

| PROJECT: TRAPEZOIDAL FACADE PANEL - H                               | DATE:  | 08-2011 |
|---------------------------------------------------------------------|--------|---------|
| DRAWING TITLE: VERTICAL SEAM DETAIL                                 | SCALE: | N.T.S.  |
| COPYRIGHT RESERVED. THIS DRAWING REMAINS THE PROPERTY OF RHEINZINK. | SHEET: | TF-H-9  |