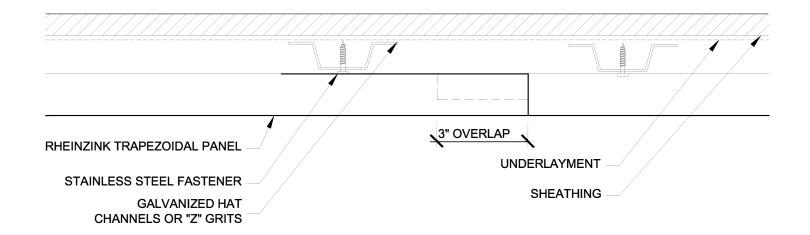

Website: www.rheinzink.com E-mail: info@rheinzink.com

| PROJECT: TRAPEZOIDAL FACADE PANEL - H                               | DATE:  | 03-2012 |
|---------------------------------------------------------------------|--------|---------|
| DRAWING TITLE: HORIZONTAL SEAM DETAIL                               | SCALE: | N.T.S.  |
| COPYRIGHT RESERVED. THIS DRAWING REMAINS THE PROPERTY OF RHEINZINK. | SHEET: | TF-H-8  |