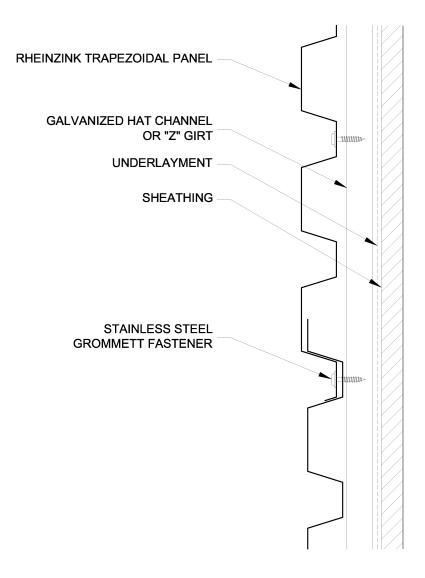

Website: www.rheinzink.com E-mail: info@rheinzink.com

| PROJECT: TRAPEZOIDAL FACADE PANEL - H                               | DATE:  | 03-2012 |
|---------------------------------------------------------------------|--------|---------|
| DRAWING TITLE: HORIZONTAL SEAM DETAIL                               | SCALE: | N.T.S.  |
| COPYRIGHT RESERVED. THIS DRAWING REMAINS THE PROPERTY OF RHEINZINK. | SHEET: | TF-H-8  |