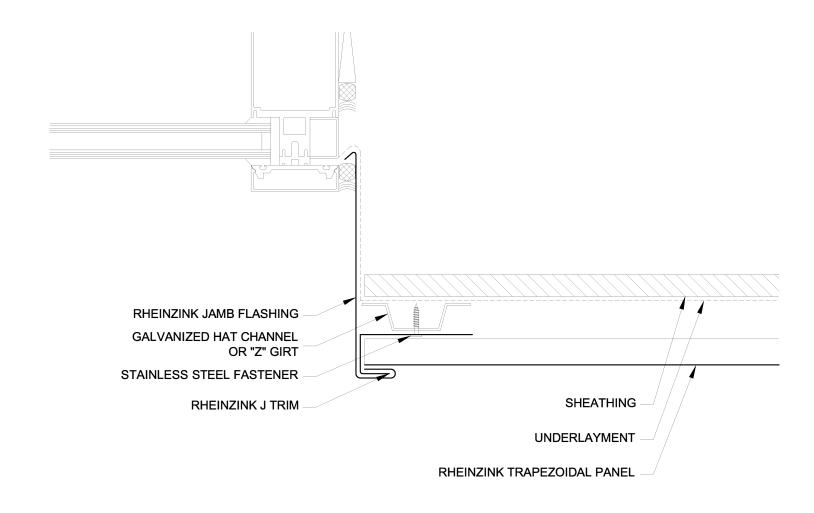

# **12** RHEINZINK°

Website: www.rheinzink.com E-mail: info@rheinzink.com

| PROJECT: TRAPEZOIDAL FACADE PANEL - H                               | DATE:  | 08-2011 |
|---------------------------------------------------------------------|--------|---------|
| DRAWING TITLE: JAMB DETAIL                                          | SCALE: | N.T.S.  |
| COPYRIGHT RESERVED. THIS DRAWING REMAINS THE PROPERTY OF RHEINZINK. | SHEET: | TF-H-2  |