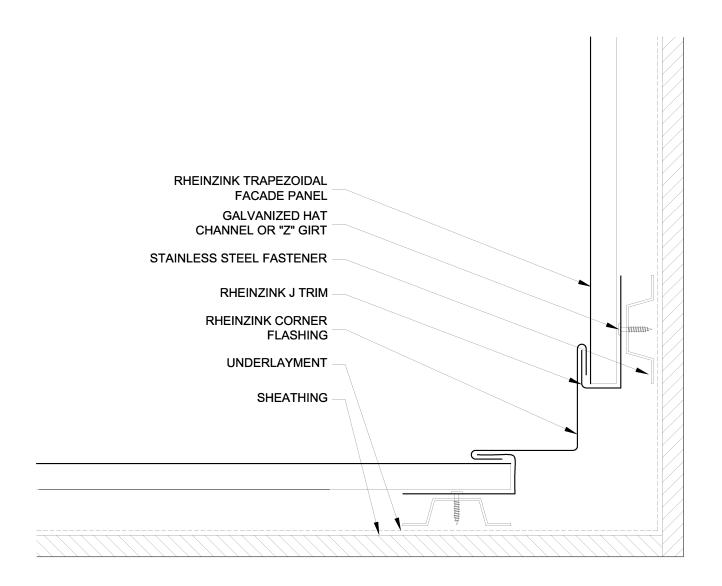

Website: www.rheinzink.com E-mail: info@rheinzink.com

| PROJECT: TRAPEZOIDAL FACADE PANEL - H                               | DATE: 08-2011 |
|---------------------------------------------------------------------|---------------|
| DRAWING TITLE: BASE TERMINATION DETAIL                              | SCALE: N.T.S. |
| COPYRIGHT RESERVED. THIS DRAWING REMAINS THE PROPERTY OF RHEINZINK. | SHEET: TF-H-6 |