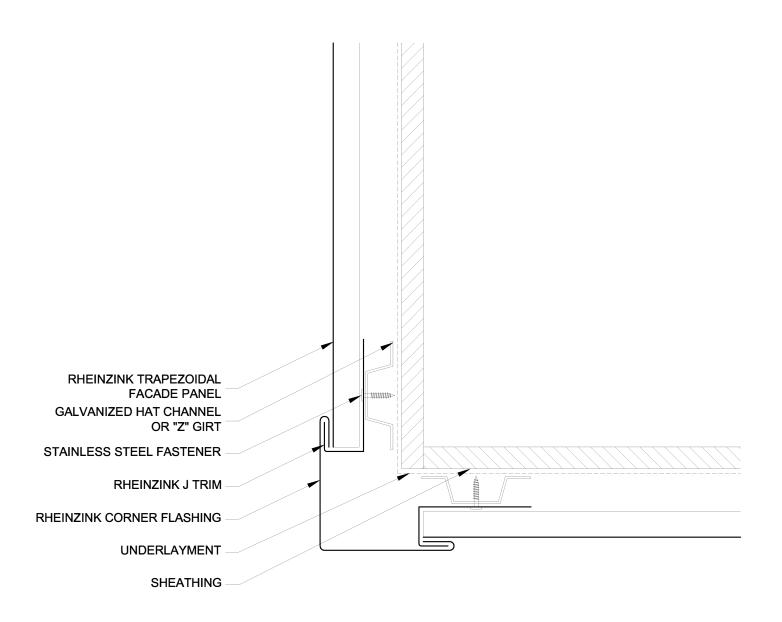

Website: www.rheinzink.com E-mail: info@rheinzink.com

| PROJECT:      | TRAPEZOIDAL FACADE PANEL - H                 | DATE:  | 08-2011 |
|---------------|----------------------------------------------|--------|---------|
| DRAWING TITLE | OUTSIDE CORNER DETAIL                        | SCALE: | N.T.S.  |
| COPYRIGHT RES | SERVED. THIS DRAWING REMAINS THE PROPERTY OF | SHEET: | TF-H-4  |