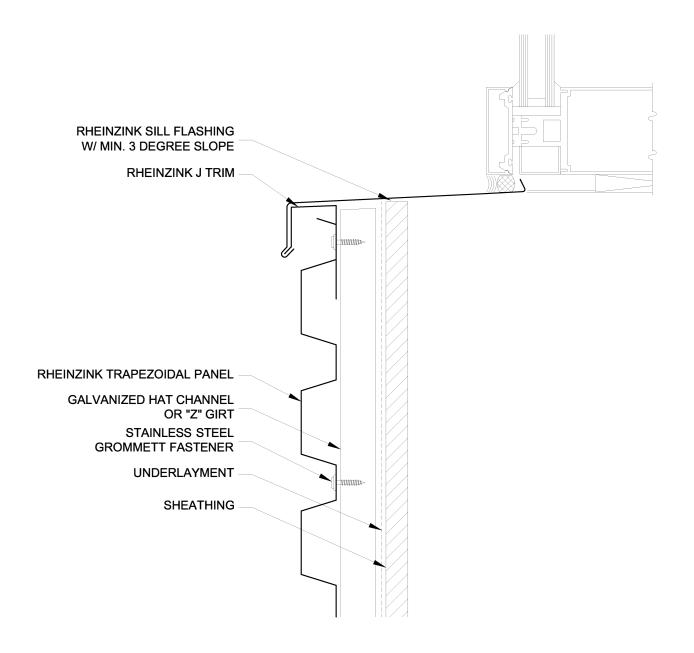

Website: www.rheinzink.com E-mail: info@rheinzink.com

| PROJECT: TRAPEZOIDAL FACADE PANEL - H                               | DATE:  | 10-2011 |
|---------------------------------------------------------------------|--------|---------|
| DRAWING TITLE: SILL DETAIL                                          | SCALE: | N.T.S.  |
| COPYRIGHT RESERVED. THIS DRAWING REMAINS THE PROPERTY OF RHEINZINK. | SHEET: | TF-H-3  |