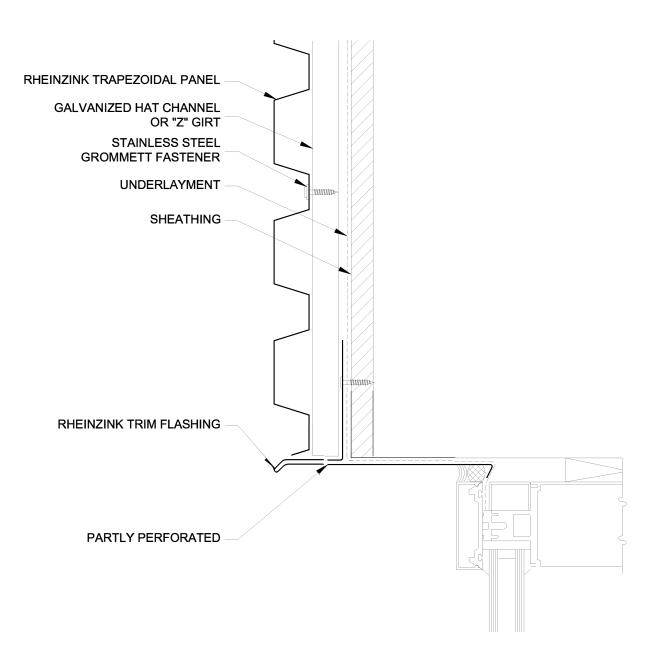

Website: www.rheinzink.com E-mail: info@rheinzink.com

| PROJECT: TRAPEZOIDAL FACADE PANEL - H                               | DATE:  | 10-2011 |  |
|---------------------------------------------------------------------|--------|---------|--|
| DRAWING TITLE: HEAD DETAIL                                          | SCALE: | N.T.S.  |  |
| COPYRIGHT RESERVED. THIS DRAWING REMAINS THE PROPERTY OF RHEINZINK. | SHEET: | TF-H-1  |  |