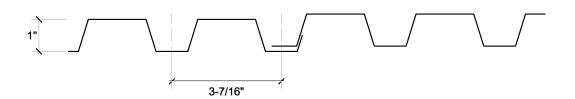

Website: www.rheinzink.com E-mail: info@rheinzink.com

| PROJECT:                  | TRAPEZOIDAL FACADE PANEL - H                  | DATE:  | 08-2011 |
|---------------------------|-----------------------------------------------|--------|---------|
| DRAWING TITL              | <sup>E:</sup> PANEL PROFILE DETAIL            | SCALE: | N.T.S.  |
| COPYRIGHT R<br>RHEINZINK. | ESERVED. THIS DRAWING REMAINS THE PROPERTY OF | SHEET: | TF-H-10 |