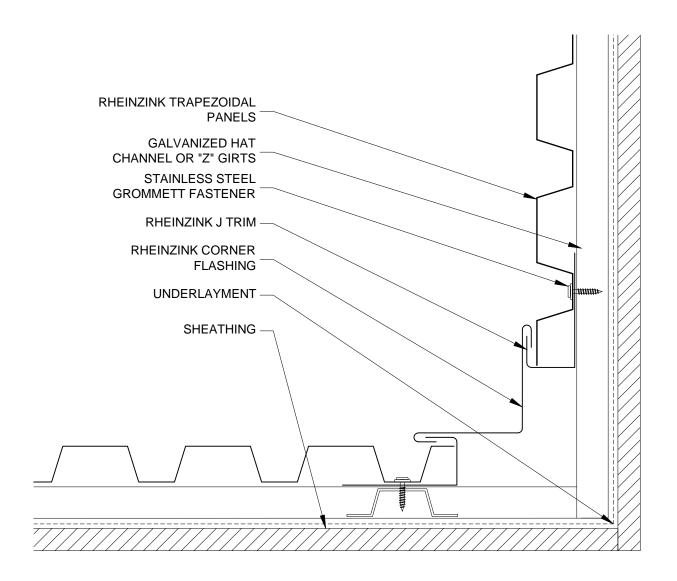

TF-V-8 - HORIZONTAL SEAM DETAIL
TF-V-9 - VERTICAL SEAM DETAIL
TF-V-10 - PANEL PROFILE DETAIL

Website: www.rheinzink.com E-mail: info@rheinzink.com

| PROJECT: TRAPEZOIDAL FACADE - V                                     | DATE: 08-2011 |
|---------------------------------------------------------------------|---------------|
| DRAWING TITLE: HEAD DETAIL                                          | SCALE: N.T.S. |
| COPYRIGHT RESERVED. THIS DRAWING REMAINS THE PROPERTY OF RHEINZINK. | SHEET: TF-V-1 |