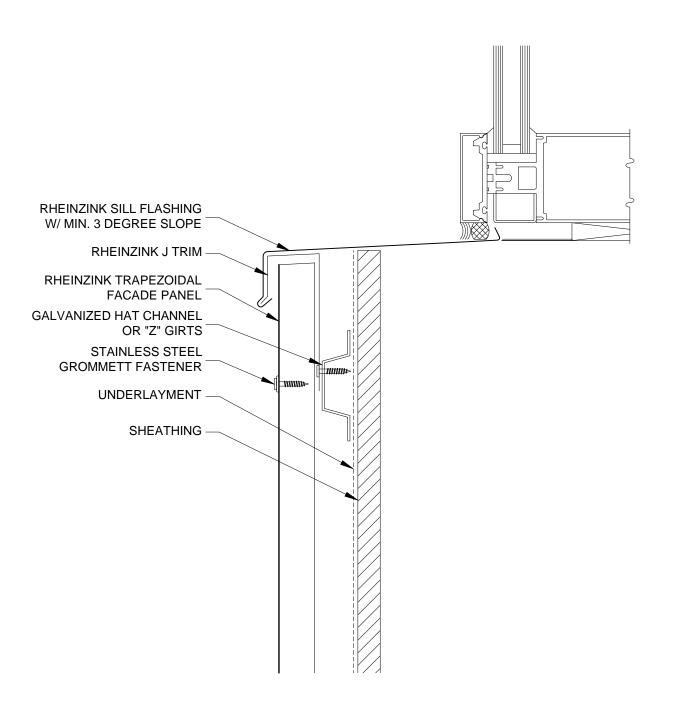

Website: www.rheinzink.com E-mail: info@rheinzink.com

| PROJECT: TRAPEZOIDAL FACADE - V                                     | DATE: 10-2011 |
|---------------------------------------------------------------------|---------------|
| DRAWING TITLE: SILL DETAIL                                          | SCALE: N.T.S. |
| COPYRIGHT RESERVED. THIS DRAWING REMAINS THE PROPERTY OF RHEINZINK. | SHEET: TF-V-3 |