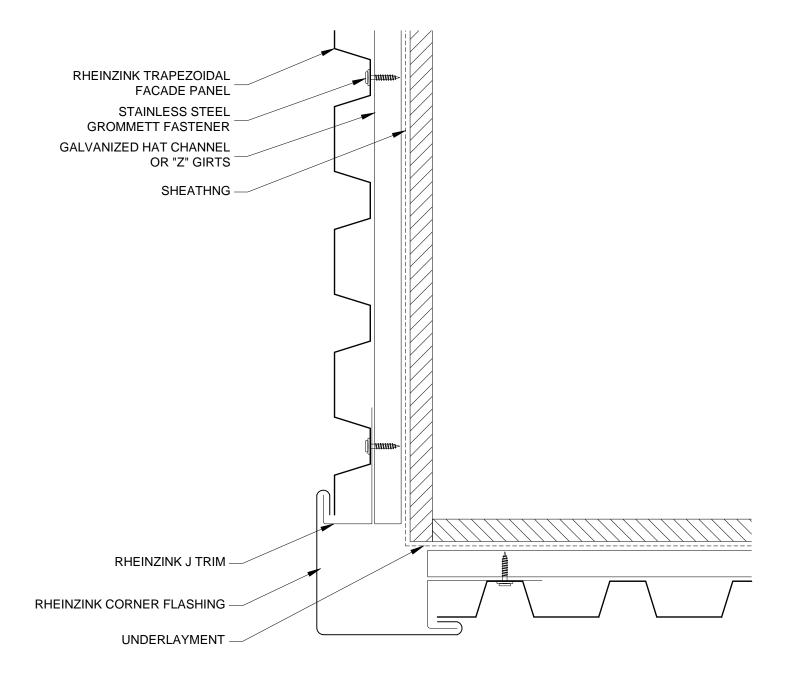

| PROJECT: TRAPEZOIDAL FACADE - V                                     | DATE: 08-2011 |
|---------------------------------------------------------------------|---------------|
| DRAWING TITLE: OUTSIDE CORNER DETAIL                                | SCALE: N.T.S. |
| COPYRIGHT RESERVED. THIS DRAWING REMAINS THE PROPERTY OF RHEINZINK. | SHEET: TF-V-4 |