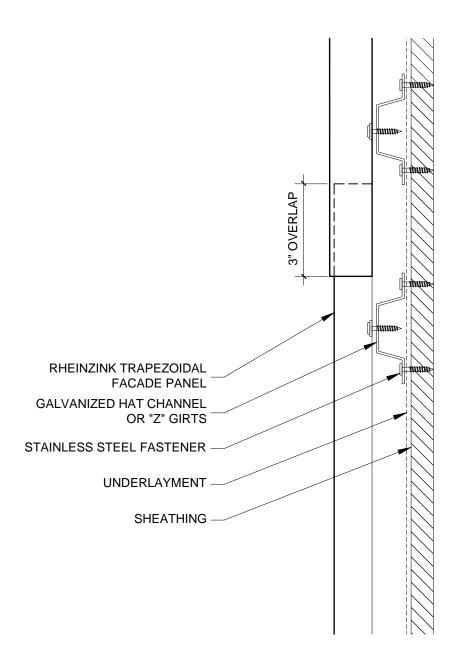

| PROJECT: TRAPEZOIDAL FACADE - V                                  | DATE: 08-2011     |
|------------------------------------------------------------------|-------------------|
| DRAWING TITLE: VERTICAL SEAM DETAIL                              | SCALE: N.T.S.     |
| COPYRIGHT RESERVED. THIS DRAWING REMAINS THE PROPERTY RHEINZINK. | YOF SHEET: TF-V-9 |