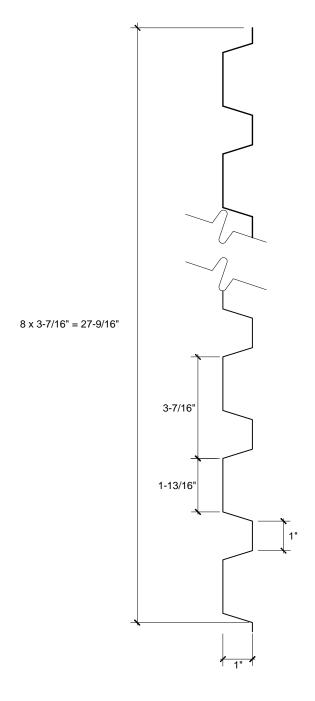

TF-V-8 - HORIZONTAL SEAM DETAIL
TF-V-9 - VERTICAL SEAM DETAIL
TF-V-10 - PANEL PROFILE DETAIL

Website: www.rheinzink.com E-mail: info@rheinzink.com

| PROJECT: TRAPEZOIDAL FACADE - V                                     | DATE: 08-2011 |
|---------------------------------------------------------------------|---------------|
| DRAWING TITLE: HEAD DETAIL                                          | SCALE: N.T.S. |
| COPYRIGHT RESERVED. THIS DRAWING REMAINS THE PROPERTY OF RHEINZINK. | SHEET: TF-V-1 |

Website: www.rheinzink.com E-mail: info@rheinzink.com

| PROJECT: TRAPEZOIDAL FAC.                       | ADE - V DATE: 08-201               | 1 |
|-------------------------------------------------|------------------------------------|---|
| DRAWING TITLE: PANEL PROFILE                    | SCALE: N.T.S.                      |   |
| COPYRIGHT RESERVED. THIS DRAWING REM RHEINZINK. | AINS THE PROPERTY OF SHEET: TF-V-1 | 0 |