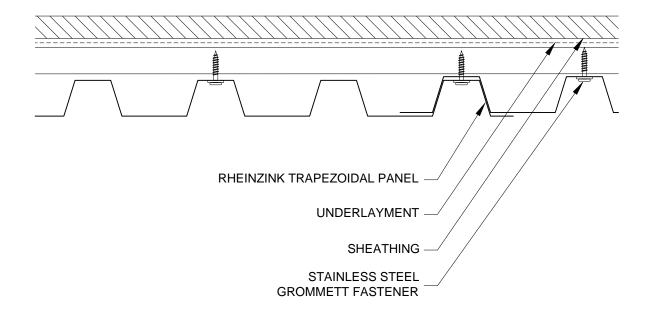

TF-V-8 - HORIZONTAL SEAM DETAIL
TF-V-9 - VERTICAL SEAM DETAIL
TF-V-10 - PANEL PROFILE DETAIL

Website: www.rheinzink.com E-mail: info@rheinzink.com

| PROJECT: TRAPEZOIDAL FACADE - V                                     | DATE: 08-2011 |
|---------------------------------------------------------------------|---------------|
| DRAWING TITLE: HEAD DETAIL                                          | SCALE: N.T.S. |
| COPYRIGHT RESERVED. THIS DRAWING REMAINS THE PROPERTY OF RHEINZINK. | SHEET: TF-V-1 |

| PROJECT: TRAPEZOIDAL FACADE - V                                 | DATE: 03-2012 |
|-----------------------------------------------------------------|---------------|
| DRAWING TITLE: HORIZONTAL SEAM DETAIL                           | SCALE: N.T.S. |
| COPYRIGHT RESERVED. THIS DRAWING REMAINS THE PROPERT RHEINZINK. | TF-V-8        |