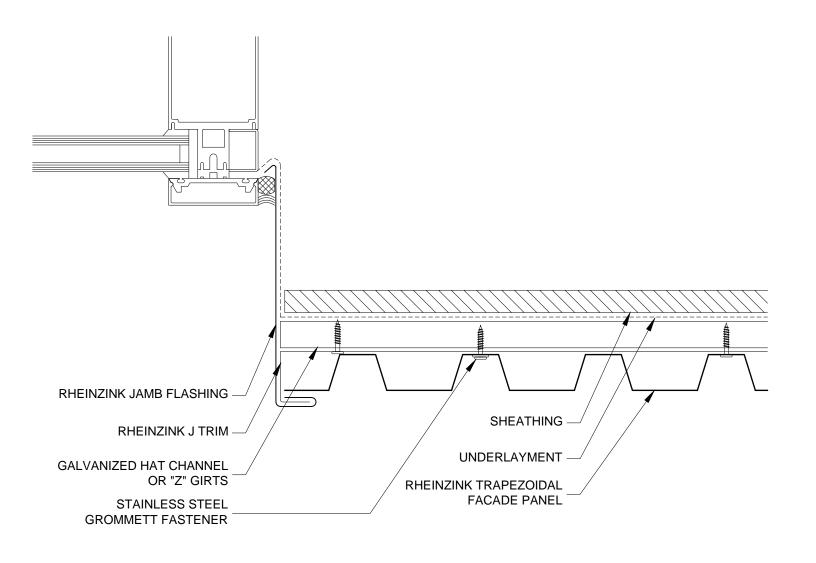

Website: www.rheinzink.com E-mail: info@rheinzink.com

| PROJECT: TRAPEZOIDAL FACADE - V  DRAWING TITLE: JAMB DETAIL |                                                                     | DATE:  | 08-2011 |
|-------------------------------------------------------------|---------------------------------------------------------------------|--------|---------|
|                                                             | SCALE:                                                              | N.T.S. |         |
|                                                             | COPYRIGHT RESERVED. THIS DRAWING REMAINS THE PROPERTY OF RHEINZINK. | SHEET: | TF-V-2  |