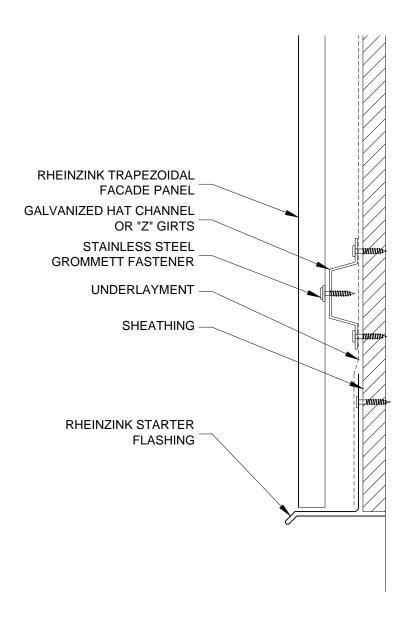

Website: www.rheinzink.com E-mail: info@rheinzink.com

| PROJECT: TRAPEZOIDAL FACADE - V  DRAWING TITLE: JAMB DETAIL |                                                                     | DATE:  | 08-2011 |
|-------------------------------------------------------------|---------------------------------------------------------------------|--------|---------|
|                                                             | SCALE:                                                              | N.T.S. |         |
|                                                             | COPYRIGHT RESERVED. THIS DRAWING REMAINS THE PROPERTY OF RHEINZINK. | SHEET: | TF-V-2  |