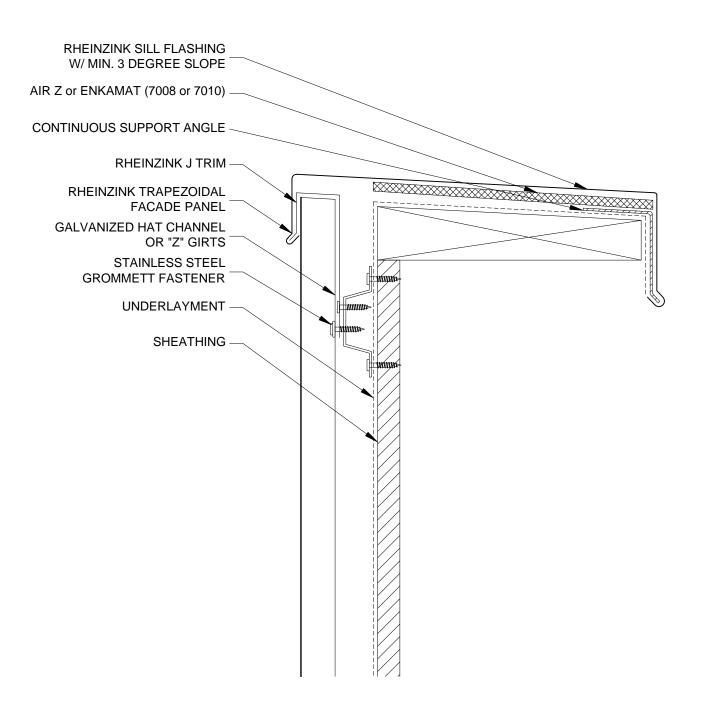

Website: www.rheinzink.com E-mail: info@rheinzink.com

| PROJECT: TRAPEZOIDAL FACADE - V                                     | DATE:  | 10-2011 |
|---------------------------------------------------------------------|--------|---------|
| DRAWING TITLE: PARAPET DETAIL                                       | SCALE: | N.T.S.  |
| COPYRIGHT RESERVED. THIS DRAWING REMAINS THE PROPERTY OF RHEINZINK. | SHEET: | TF-V-7  |