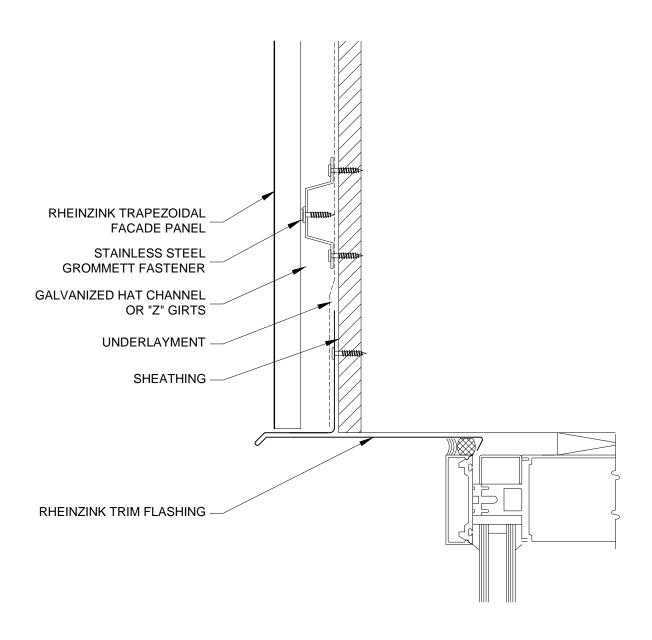

TF-V-8 - HORIZONTAL SEAM DETAIL
TF-V-9 - VERTICAL SEAM DETAIL
TF-V-10 - PANEL PROFILE DETAIL

Website: www.rheinzink.com E-mail: info@rheinzink.com

| PROJECT: TRAPEZOIDAL FACADE - V                                     | DATE: 08-2011 |
|---------------------------------------------------------------------|---------------|
| DRAWING TITLE: HEAD DETAIL                                          | SCALE: N.T.S. |
| COPYRIGHT RESERVED. THIS DRAWING REMAINS THE PROPERTY OF RHEINZINK. | SHEET: TF-V-1 |