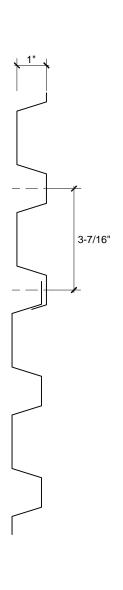

TF-V-8 - HORIZONTAL SEAM DETAIL
TF-V-9 - VERTICAL SEAM DETAIL
TF-V-10 - PANEL PROFILE DETAIL

Website: www.rheinzink.com E-mail: info@rheinzink.com

| PROJECT: TRAPEZOIDAL FACADE - V                                     | DATE: 08-2011 |
|---------------------------------------------------------------------|---------------|
| DRAWING TITLE: HEAD DETAIL                                          | SCALE: N.T.S. |
| COPYRIGHT RESERVED. THIS DRAWING REMAINS THE PROPERTY OF RHEINZINK. | SHEET: TF-V-1 |

| PROJECT: TRAPEZOIDAL FACADE - V                                  | DATE: 08-2011     |
|------------------------------------------------------------------|-------------------|
| DRAWING TITLE: VERTICAL SEAM DETAIL                              | SCALE: N.T.S.     |
| COPYRIGHT RESERVED. THIS DRAWING REMAINS THE PROPERTY RHEINZINK. | YOF SHEET: TF-V-9 |