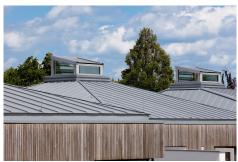

## **Technical Specifications**

Roof: 350 m<sup>2</sup> 3 t Double Standing Seam RHEINZINK-prePATINA blue-grey

A total of 3t of zinc was laid on the roof using the double standing seam system.

The architects particularly appreciate the material for its sustainable properties. Durability and low-maintenance are just two of the advantages that building owners can expect from titanium zinc from RHEINZINK.