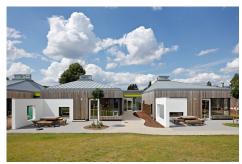

## **Copyright Images**

**RHEINZINK** 

In April 2018, the architects from BW Architektur made many children happy with a modern, stylish kindergarten. This houses, among other things, five group rooms with checkrooms and bathrooms, an administrative area with staff room and office, a cafeteria and many other rooms in which the children can develop.

The impressive building is located in Alfhausen, which, with its wooden facade in combination with the roof made of titanium zinc from RHEINZINK in the surface quality prePATINA blue-grey, is a wonderful place for the little visitors to stay.