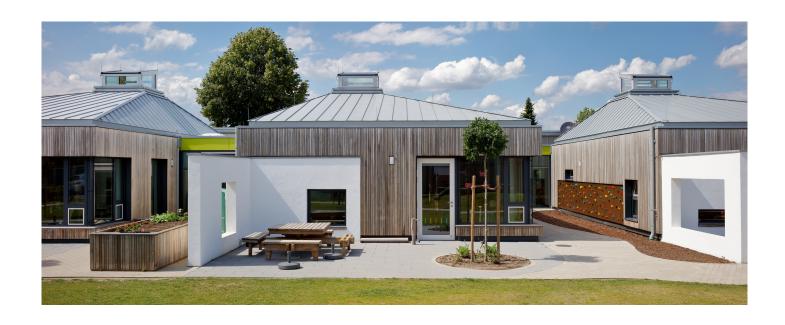

## **Copyright Images**

**RHEINZINK** 

In April 2018, the architects from BW Architektur made many children happy with a modern, stylish kindergarten. This houses, among other things, five group rooms with checkrooms and bathrooms, an administrative area with staff room and office, a cafeteria and many other rooms in which the children can develop.

The impressive building is located in Alfhausen, which, with its wooden facade in combination with the roof made of titanium zinc from RHEINZINK in the surface quality prePATINA blue-grey, is a wonderful place for the little visitors to stay.

A total of 3t of zinc was laid on the roof using the double standing seam system.

The architects particularly appreciate the material for its sustainable properties. Durability and low-maintenance are just two of the advantages that building owners can expect from titanium zinc from RHEINZINK.