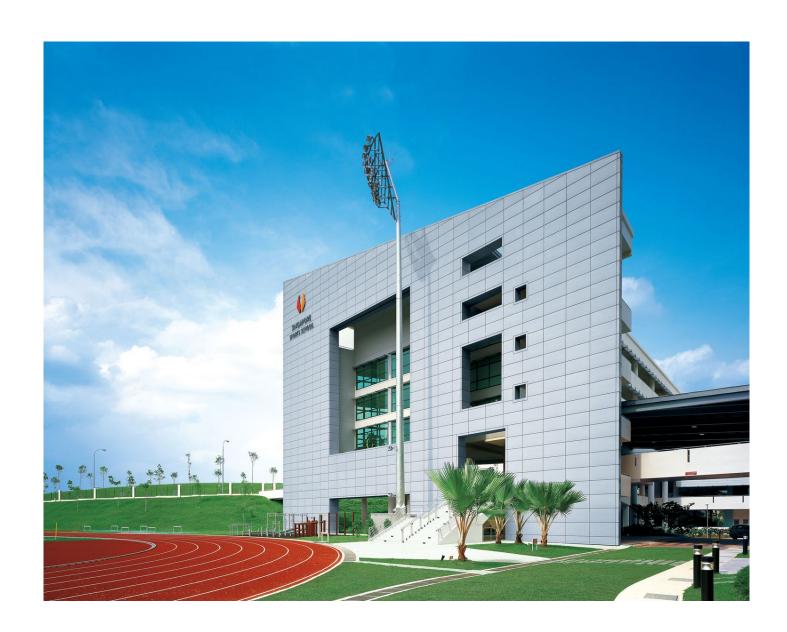

# SINGAPORE SPORTS SCHOOL

Singapore, Singapore

Copyright: RHEINZINK www.rheinzink.com

### **Technical Specifications**

Roof: 22,000 m<sup>2</sup> 148 t Angled Standing Seam System RHEINZINK-prePATINA blue-grey

Facade: 9,000 m<sup>2</sup> 45 t Composite Panel System

RHEINZINK-prePATINA blue-grey